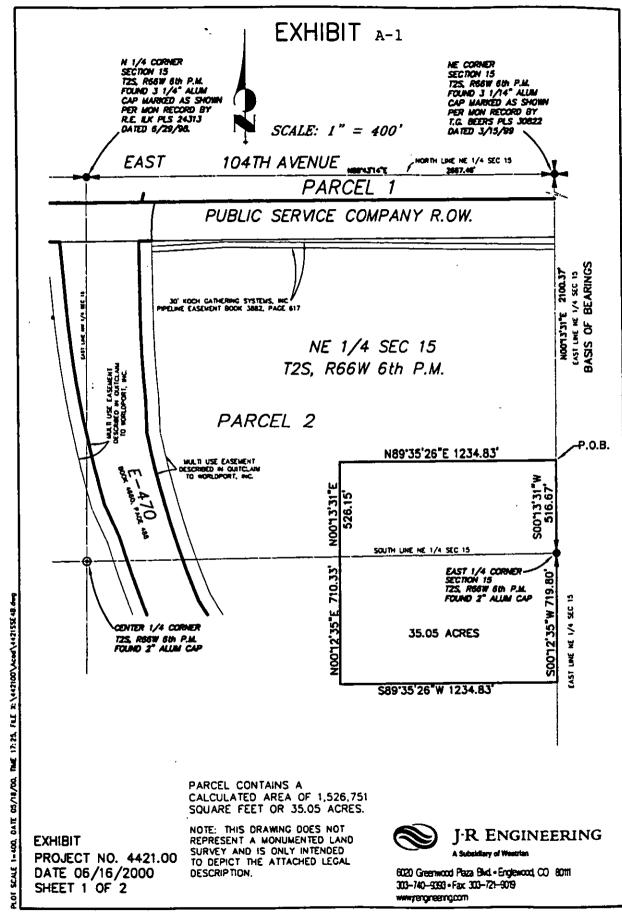

#### IV. <u>BOUNDARIES</u>

The area to be initially included within the boundaries of the proposed District is located entirely within the City of Commerce City, and is approximately 35 acres (the "Initial Property"). A legal description of the Initial Property is attached hereto as <u>Exhibit A</u> and a map of the Initial Property is attached hereto as <u>Exhibit A-1</u>. A map of the District boundaries, the Development and vicinity is attached as <u>Exhibit B</u>. It is anticipated that as property within the Development is acquired and processed for development, that either of the North Range Districts will include such property within its boundaries. In addition, property may be excluded from the District's boundaries. All exclusions and inclusions will be processed in accordance with parts 4 and 5 of Article 1, Title 32, C.R.S. This Service Plan is based on the ultimate inclusion of all property within the Development within the boundaries of the North Range Districts.

## EXHIBIT A

Legal Description of Initial Property

.

.

# EXHIBIT A LEGAL DESCRIPTION FOR NORTH RANGE METROPOLITAN DISTRICT NO. 2

A PORTION OF THE NORTHEAST ONE-QUARTER OF SECTION 15, TOWNSHIP 2 SOUTH, RANGE 66 WEST OF THE SIXTH PRINCIPAL MERIDIAN IN THE COUNTY OF ADAMS, STATE OF COLORADO, MORE PARTICULARLY DESCRIBED AS FOLLOWS:

BASIS OF BEARINGS: THE EAST LINE OF THE NORTHEAST ONE-QUARTER OF SAID SECTION 15, BEING MONUMENTED AT THE NORTHEAST CORNER BY A 3-1/4" ALUMINUM CAP – P.L.S. NO. 30822 AND AT THE EAST ONE-QUARTER CORNER OF SAID SECTION 15 BY A 2" ALUMINUM CAP, DETERMINED BY GPS OBSERVATION TO BEAR N00°13'31"E PER COLORADO STATE PLANE COORDINATE SYSTEM CENTRAL ZONE, NAD 83/92.

BEGINNING AT A POINT FROM WHENCE THE SAID NORTHEAST CORNER OF SAID SECTION 15; BEARS N00°13'31"E, A DISTANCE OF 2100.37 FEET ALSO BEING ON THE EAST LINE OF THE NORTHEAST ONE-QUARTER OF SAID SECTION 15;

THENCE S00°13'31'W, AND ALONG THE EAST LINE TO THE NORTHEAST ONE-QUARTER CORNER OF SAID SECTION 15, A DISTANCE OF 516.67 FEET;

THENCE S00°12'35"W, AND ALONG THE EAST LINE OF THE SOUTHEAST ONE-QUARTER OF SAID SECTION 15, A DISTANCE OF 719.80 FEET;

THENCE S89°35'26"W, A DISTANCE OF 1234.83 FEET;

THENCE N00°12'35"E, PARALLEL WITH AND 1234.83 FEET WEST OF THE EAST LINE OF THE SOUTHEAST ONE-QUARTER OF SAID SECTION 15, A DISTANCE OF 710.33 FEET;

THENCE N00°13'31"E, PARALLEL WITH AND 1234.83 FEET WEST OF THE EAST LINE OF THE NORTHEAST ONE-QUARTER OF SAID SECTION 15, A DISTANCE OF 526.15 FEET;

THENCE N89°35'26"E, A DISTANCE OF 1234.83 FEET, TO THE POINT OF BEGINNING.

CONTAINING 1,526,751 SQUARE FEET OR 35.05 ACRES.

EXHIBIT A-1

District Map

.

.