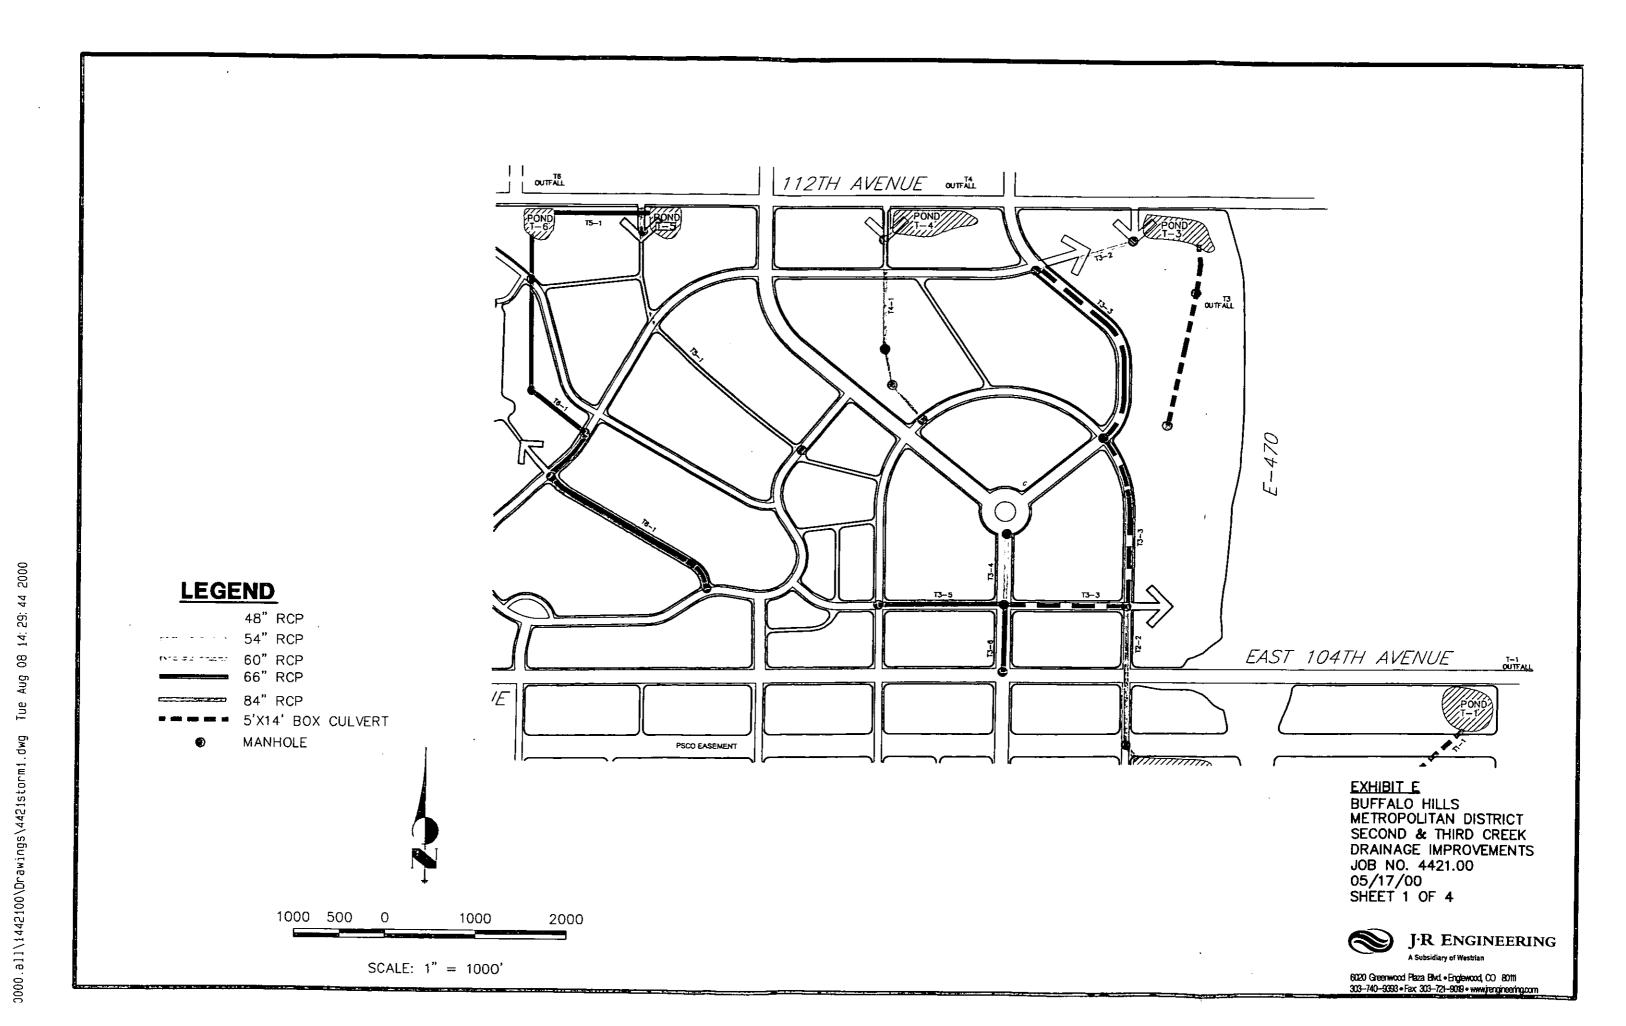

### TABLE OF EXHIBITS

| EXHIBIT A   | Legal Description of Initial Property                                                                                                                     |
|-------------|-----------------------------------------------------------------------------------------------------------------------------------------------------------|
| EXHIBIT A-1 | District Map                                                                                                                                              |
| EXHIBIT B   | District, Development and Vicinity Map                                                                                                                    |
| EXHIBIT C   | Description of Facilities and Costs                                                                                                                       |
| EXHIBIT D   | Street and Safety Protection Improvements                                                                                                                 |
| EXHIBIT E   | Drainage Improvements                                                                                                                                     |
| EXHIBIT F   | Park and Recreation Improvements                                                                                                                          |
| EXHIBIT G   | Water System Improvements                                                                                                                                 |
| EXHIBIT H   | Sanitation Improvements                                                                                                                                   |
| EXHIBIT I   | Combined Financial Plan for Buffalo Hills Metropolitan District,<br>North Range Metropolitan District No.1 and North Range<br>Metropolitan District No. 2 |

#### A. <u>Types of Improvements</u>.

The District shall have the authority to provide for the design, acquisition, construction, installation, perpetual maintenance, and financing of certain street, water, sanitation, safety protection, park and recreation, transportation, television relay and translation facilities, mosquito control and fire protection improvements and services within and without the boundaries of the District. This Service Plan describes those improvements anticipated for construction by BHMD and financed by BHMD and the North Range Districts, which improvements benefit the Development. A general description of each type of improvement and service which may be provided by the District follows this paragraph. Additionally, Exhibit C lists each type of improvement planned to be provided by the Districts for the Development, the phasing of construction of such facilities, and the costs in current dollars ("Improvements"). Exhibit C also includes anticipated costs for water rights acquisition. An explanation of the methods, basis, and/or assumptions used to prepare the above estimates is also included in Exhibit C. The Improvements generally depicted and described in Exhibits D through H have been presented for illustration only, and the exact design, subphasing of construction and location of the Improvements will be determined at the time of platting and such decisions shall not be considered to be a material modification of the Service Plan.

### V. DESCRIPTION OF PROPOSED FACILITIES AND ESTIMATED COSTS

A. <u>Type of Improvements and Preliminary Engineering Estimates</u>.

The estimated costs of the Improvements and water rights acquisition are set forth in <u>Exhibit C</u> attached hereto. <u>Exhibits D through H</u> include facility maps and preliminary drawings for the Improvements.