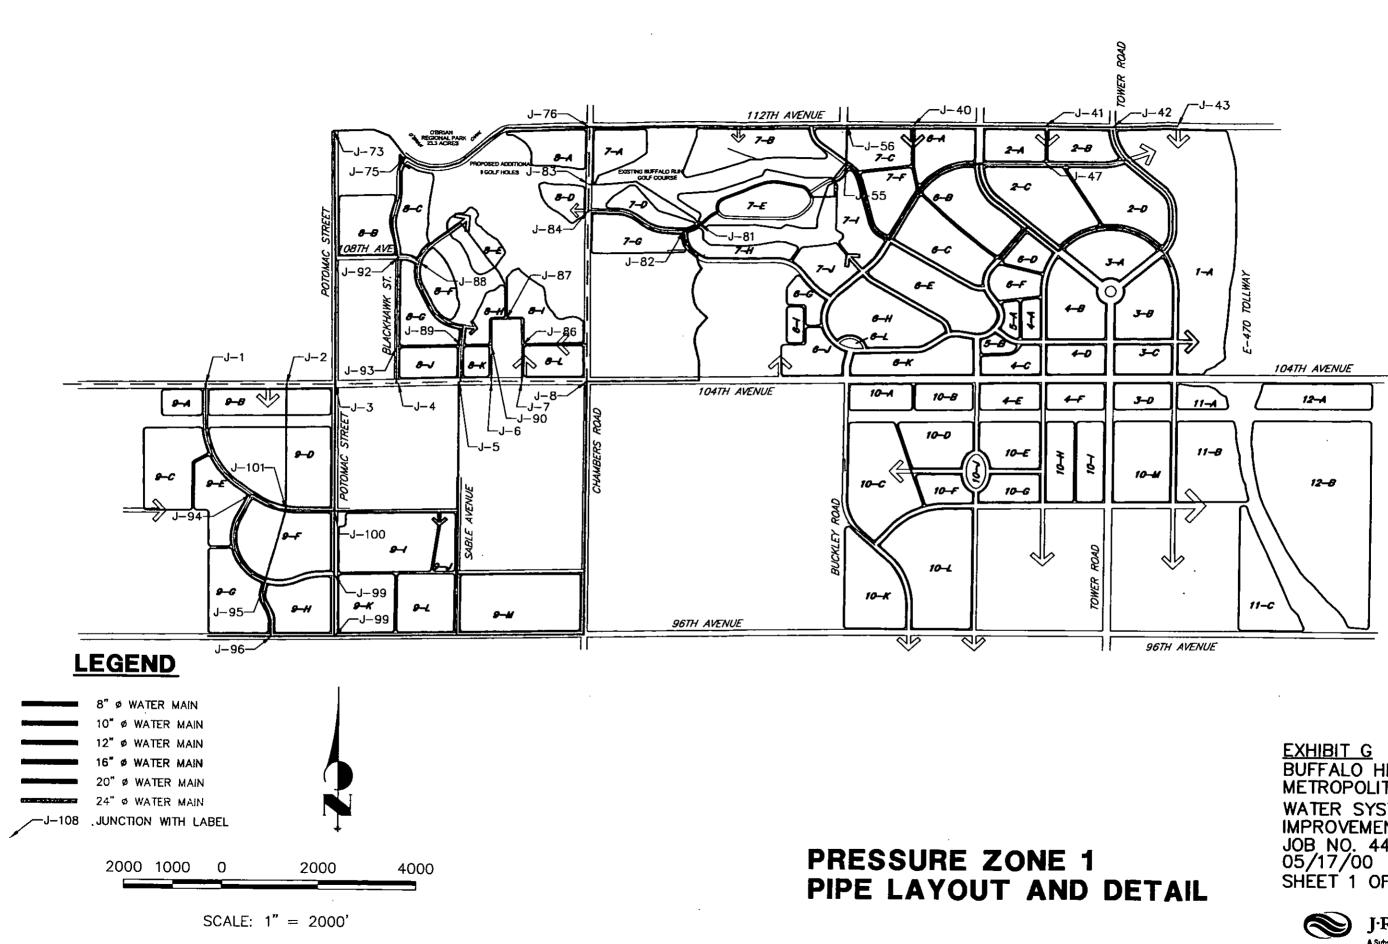

2. <u>Water</u>. The proposed District shall have the power to provide for the design, acquisition, construction, completion, installation, operation and maintenance of a complete potable and nonpotable water supply, purification, storage, transmission and distribution system, which may include, but shall not be limited to, water rights, water supply, reservoirs, wells, water pumps, treatment facilities, pump stations, transmission lines, distribution mains and laterals, fire hydrants, meters, irrigation facilities, storage facilities, land and easements, and all necessary, incidental, and appurtenant facilities, together with extensions of and improvements to said system within and without the boundaries of the proposed District. It is the intent of the District to dedicate the water facilities to SACWSD for permanent maintenance responsibility after District construction and inspection and acceptance by SACWSD. Neither BHMD nor the District will have operations and

### V. DESCRIPTION OF PROPOSED FACILITIES AND ESTIMATED COSTS

A. <u>Type of Improvements and Preliminary Engineering Estimates</u>.

The estimated costs of the Improvements and water rights acquisition are set forth in <u>Exhibit C</u> attached hereto. <u>Exhibits D through H</u> include facility maps and preliminary drawings for the Improvements.