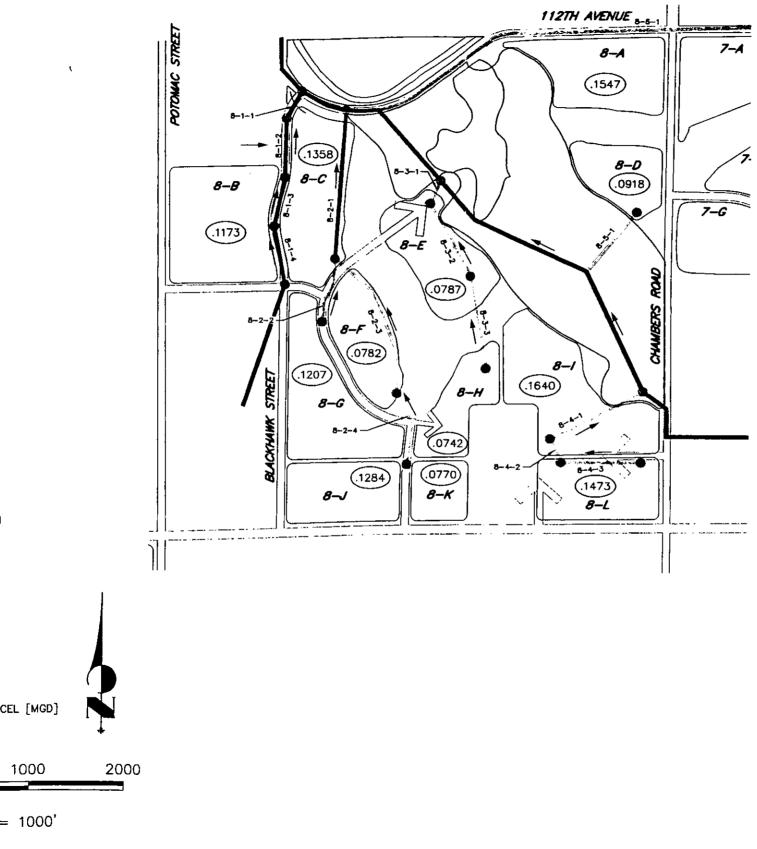

## EXHIBIT B

District, Development and Vicinity Map

.

-

.

.

#### EXHIBIT B

BUFFALO HILLS METROPOLITAN DISTRICT DISTRICT, DEVELOPMENT, & VICINITY MAP JOB NO. 4221.00 6/13/00 SHEET 1 OF 1

J·R ENGINEERING

A Subsidiary of Westrian

6020 Greenwood Plaza Blvd. • Englewood, CO 80111 303-740-3393 • Fax 303-721-9019 • www.grengineering.com