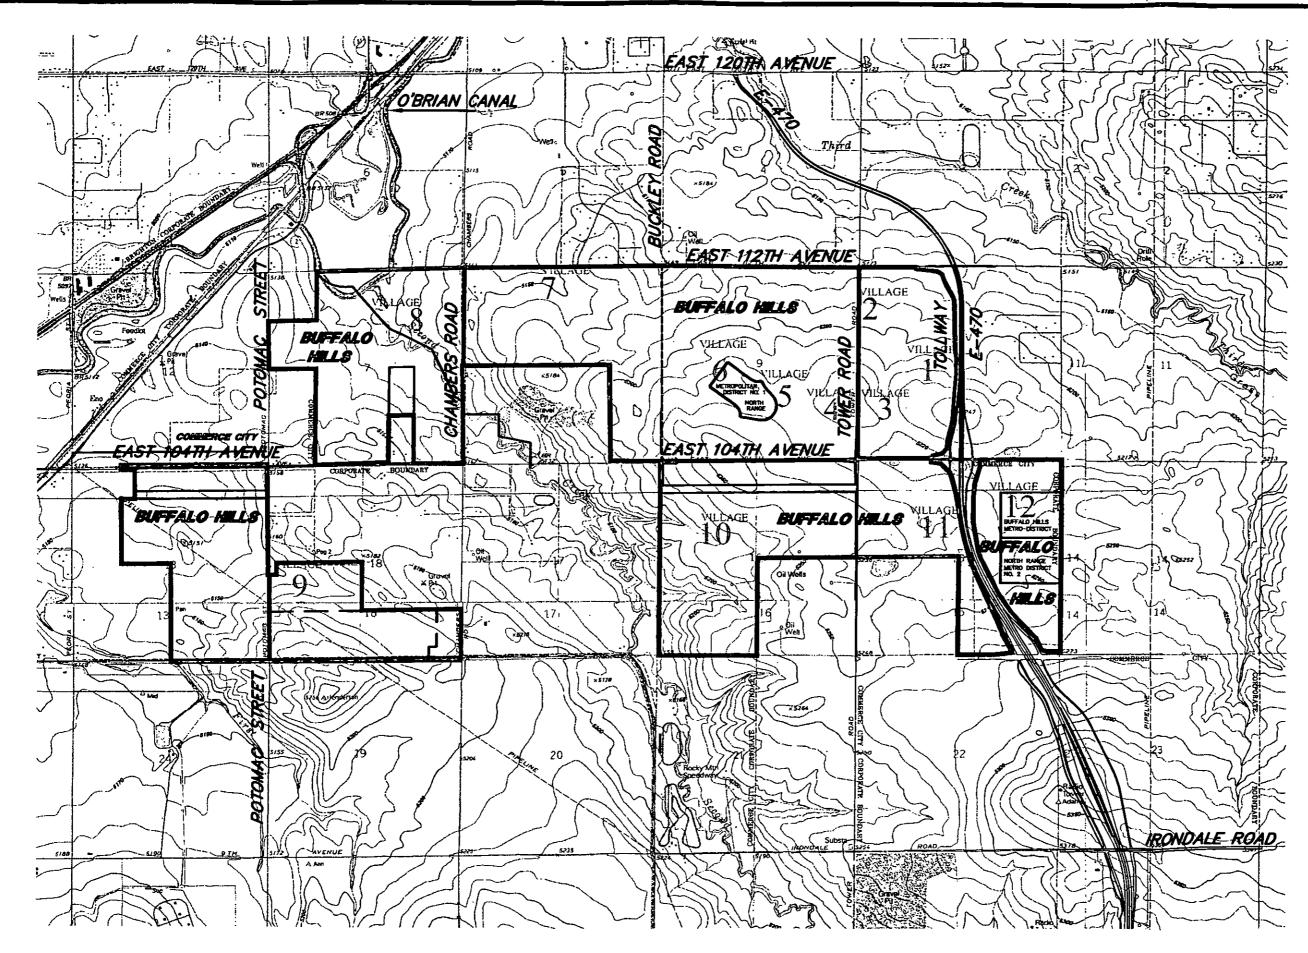

## EXHIBIT B

District, Development and Vicinity Map

.

-

.

.

#### EXHIBIT B

BUFFALO HILLS METROPOLITAN DISTRICT DISTRICT, DEVELOPMENT, & VICINITY MAP JOB NO. 4221.00 6/13/00 SHEET 1 OF 1

J·R ENGINEERING

A Subsidiary of Westrian

6020 Greenwood Plaza Blvd. • Englewood, CO 80111 303-740-3393 • Fax 303-721-9019 • www.grengineering.com