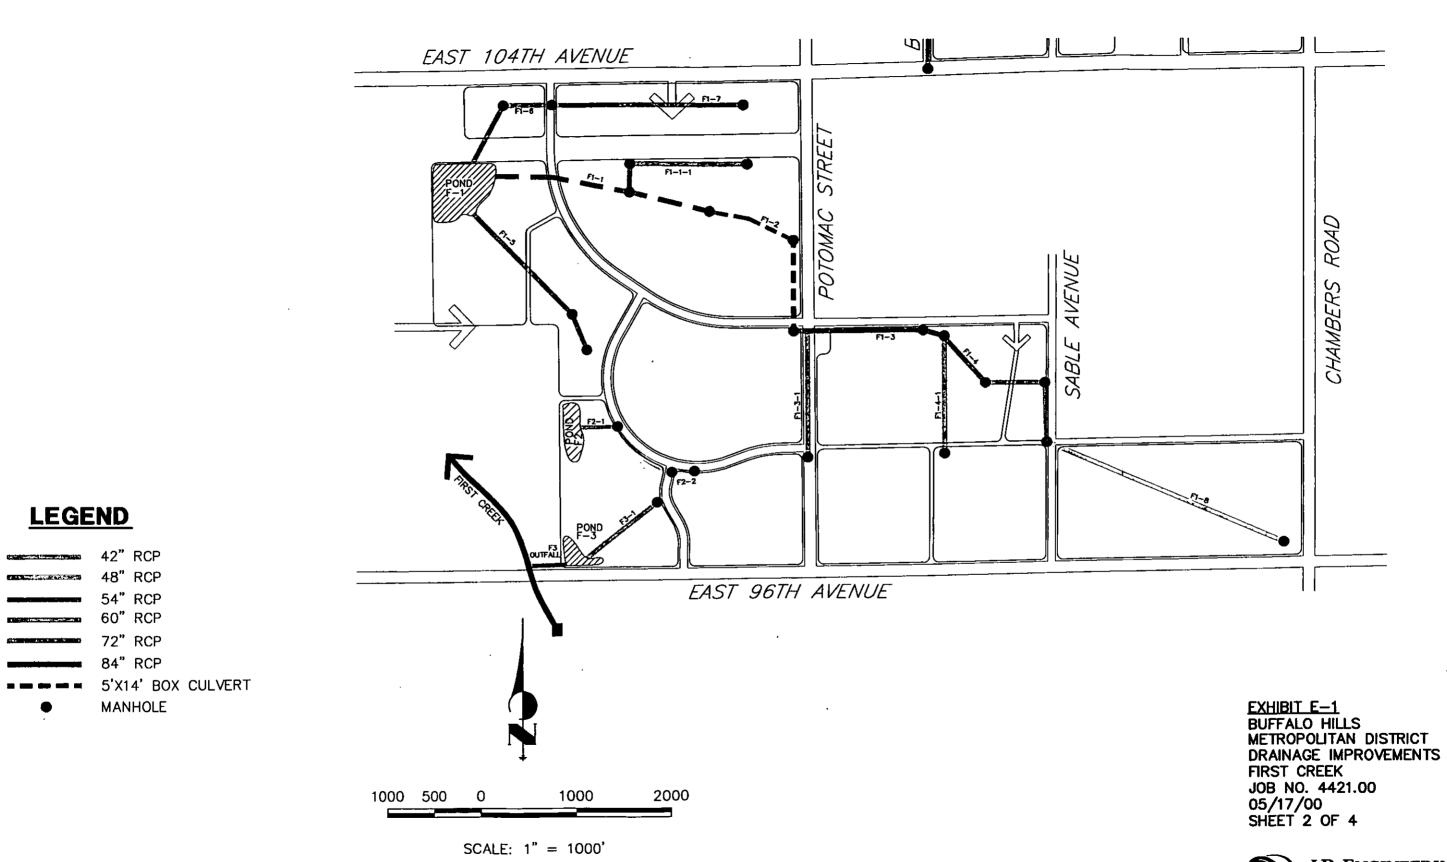

## EXHIBIT B

District, Development and Vicinity Map

.

-

.

.

#### EXHIBIT B

BUFFALO HILLS METROPOLITAN DISTRICT DISTRICT, DEVELOPMENT, & VICINITY MAP JOB NO. 4221.00 6/13/00 SHEET 1 OF 1

J·R ENGINEERING

A Subsidiary of Westrian

6020 Greenwood Plaza Blvd. • Englewood, CO 80111 303-740-3393 • Fax 303-721-9019 • www.grengineering.com