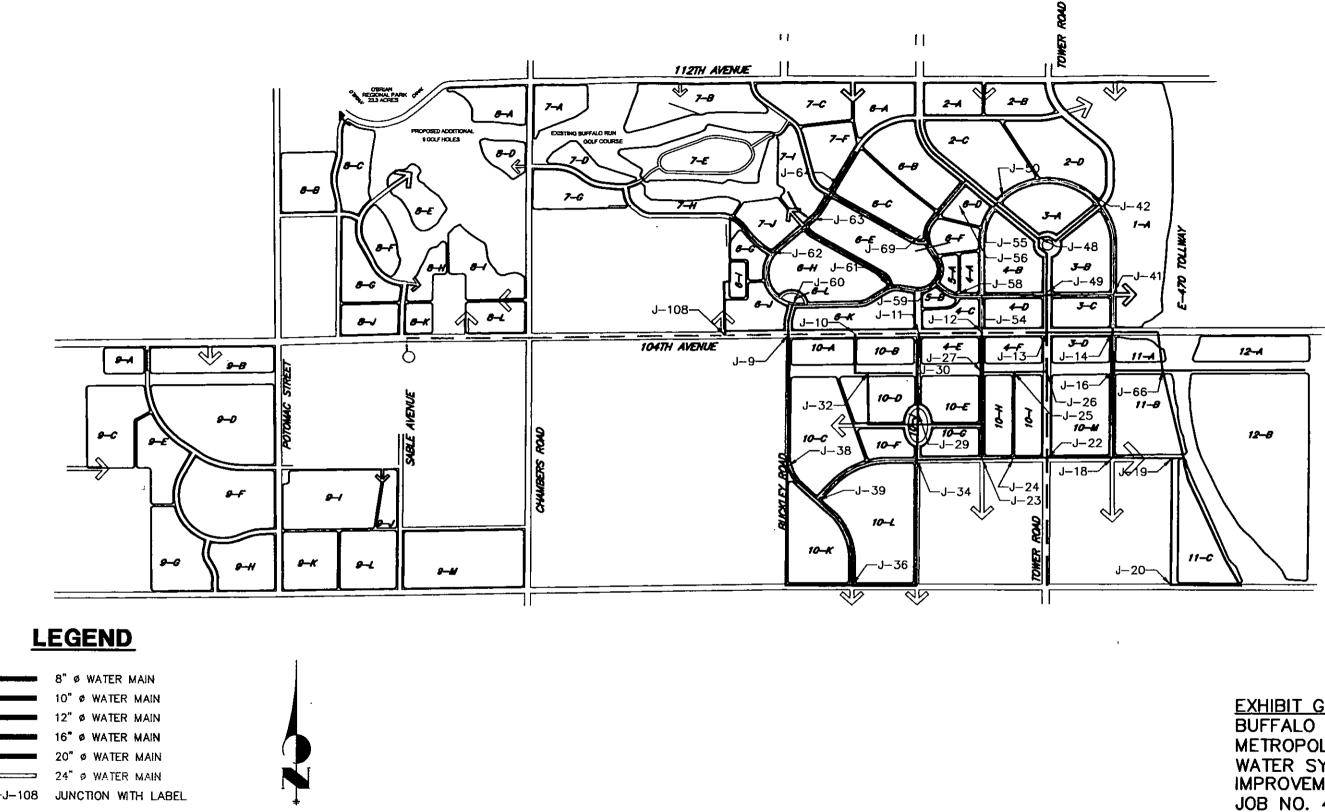

2. <u>Water</u>. The proposed District shall have the power to provide for the design, acquisition, construction, completion, installation, operation and maintenance of a complete potable and nonpotable water supply, purification, storage, transmission and distribution system, which may include, but shall not be limited to, water rights, water supply, reservoirs, wells, water pumps, treatment facilities, pump stations, transmission lines, distribution mains and laterals, fire hydrants, meters, irrigation facilities, storage facilities, land and easements, and all necessary, incidental, and appurtenant facilities, together with extensions of and improvements to said system within and without the boundaries of the proposed District. It is the intent of the District to dedicate the water facilities to SACWSD for permanent maintenance responsibility after District construction and inspection and acceptance by SACWSD. Neither BHMD nor the District will have operations and

### V. DESCRIPTION OF PROPOSED FACILITIES AND ESTIMATED COSTS

A. <u>Type of Improvements and Preliminary Engineering Estimates</u>.

The estimated costs of the Improvements and water rights acquisition are set forth in <u>Exhibit C</u> attached hereto. <u>Exhibits D through H</u> include facility maps and preliminary drawings for the Improvements.