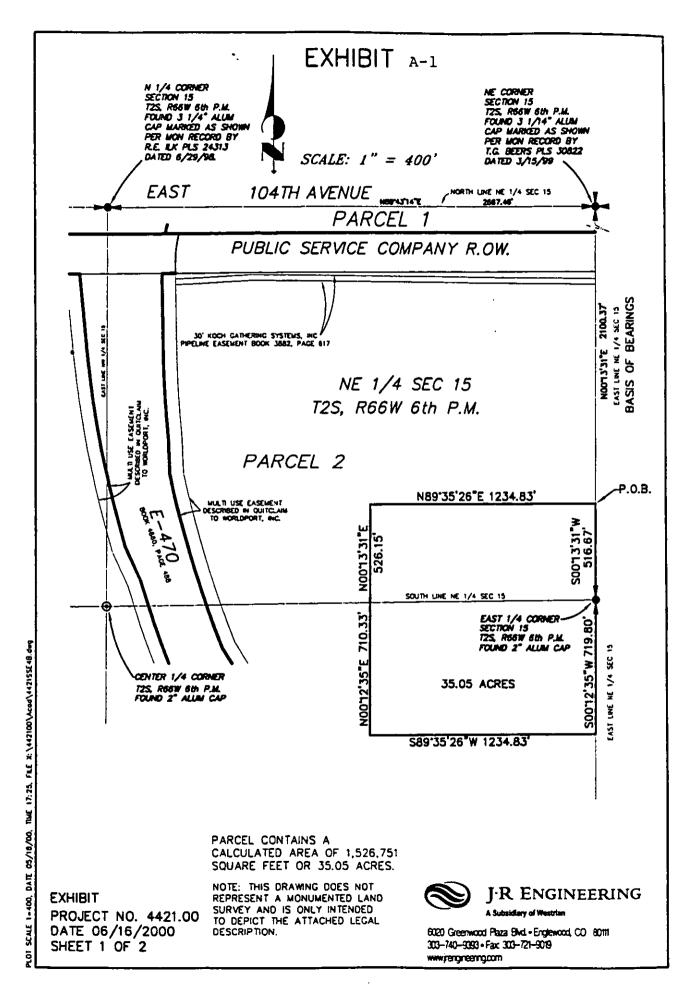

## EXHIBIT A

Legal Description of Initial Property

.

.

# EXHIBIT A LEGAL DESCRIPTION FOR NORTH RANGE METROPOLITAN DISTRICT NO. 2

A PORTION OF THE NORTHEAST ONE-QUARTER OF SECTION 15, TOWNSHIP 2 SOUTH, RANGE 66 WEST OF THE SIXTH PRINCIPAL MERIDIAN IN THE COUNTY OF ADAMS, STATE OF COLORADO, MORE PARTICULARLY DESCRIBED AS FOLLOWS:

BASIS OF BEARINGS: THE EAST LINE OF THE NORTHEAST ONE-QUARTER OF SAID SECTION 15, BEING MONUMENTED AT THE NORTHEAST CORNER BY A 3-1/4" ALUMINUM CAP – P.L.S. NO. 30822 AND AT THE EAST ONE-QUARTER CORNER OF SAID SECTION 15 BY A 2" ALUMINUM CAP, DETERMINED BY GPS OBSERVATION TO BEAR N00°13'31"E PER COLORADO STATE PLANE COORDINATE SYSTEM CENTRAL ZONE, NAD 83/92.

BEGINNING AT A POINT FROM WHENCE THE SAID NORTHEAST CORNER OF SAID SECTION 15; BEARS N00°13'31"E, A DISTANCE OF 2100.37 FEET ALSO BEING ON THE EAST LINE OF THE NORTHEAST ONE-QUARTER OF SAID SECTION 15;

THENCE S00°13'31'W, AND ALONG THE EAST LINE TO THE NORTHEAST ONE-QUARTER CORNER OF SAID SECTION 15, A DISTANCE OF 516.67 FEET;

THENCE S00°12'35"W, AND ALONG THE EAST LINE OF THE SOUTHEAST ONE-QUARTER OF SAID SECTION 15, A DISTANCE OF 719.80 FEET;

THENCE S89°35'26"W, A DISTANCE OF 1234.83 FEET;

THENCE N00°12'35"E, PARALLEL WITH AND 1234.83 FEET WEST OF THE EAST LINE OF THE SOUTHEAST ONE-QUARTER OF SAID SECTION 15, A DISTANCE OF 710.33 FEET;

THENCE N00°13'31"E, PARALLEL WITH AND 1234.83 FEET WEST OF THE EAST LINE OF THE NORTHEAST ONE-QUARTER OF SAID SECTION 15, A DISTANCE OF 526.15 FEET;

THENCE N89°35'26"E, A DISTANCE OF 1234.83 FEET, TO THE POINT OF BEGINNING.

CONTAINING 1,526,751 SQUARE FEET OR 35.05 ACRES.

EXHIBIT A-1

District Map

.

.