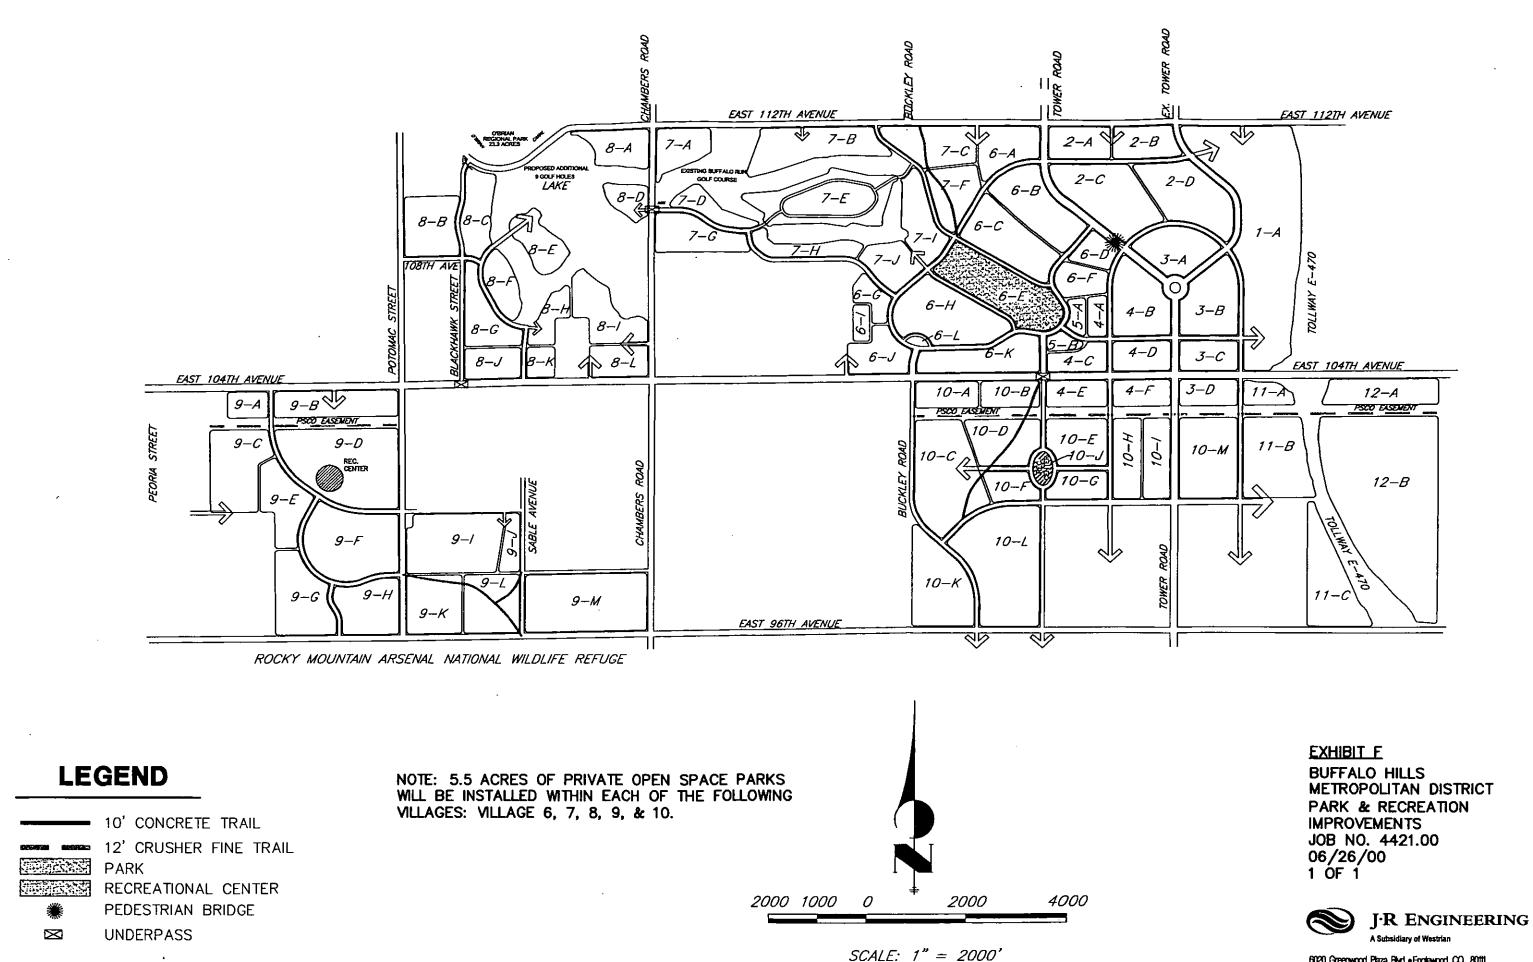

5. Park and Recreation. The proposed District shall have the power to provide for the design, acquisition, construction, completion, installation, operation and maintenance of parks and recreational facilities and programs including, but not limited to, parks, hiking and equestrian trails, bike paths and pedestrian ways, open space, landscaping, cultural activities, community recreational centers, water bodies, swimming pools, tennis courts, common areas, weed control, outdoor lighting, event facilities, lakes, irrigation facilities, and other active and passive recreational facilities and programs, and all necessary, incidental and appurtenant facilities, land and easements, together with extensions of and improvements to said facilities within and without the boundaries of the District. It is anticipated that the park and recreation improvements will be maintained by the City, a homeowners association, an owners association or BHMD. The City will not provide, in any circumstance, maintenance services for any park and recreation facility or any associated incidental or appurtenant facilities that are not intended for public use.

### V. DESCRIPTION OF PROPOSED FACILITIES AND ESTIMATED COSTS

A. <u>Type of Improvements and Preliminary Engineering Estimates</u>.

The estimated costs of the Improvements and water rights acquisition are set forth in <u>Exhibit C</u> attached hereto. <u>Exhibits D through H</u> include facility maps and preliminary drawings for the Improvements.