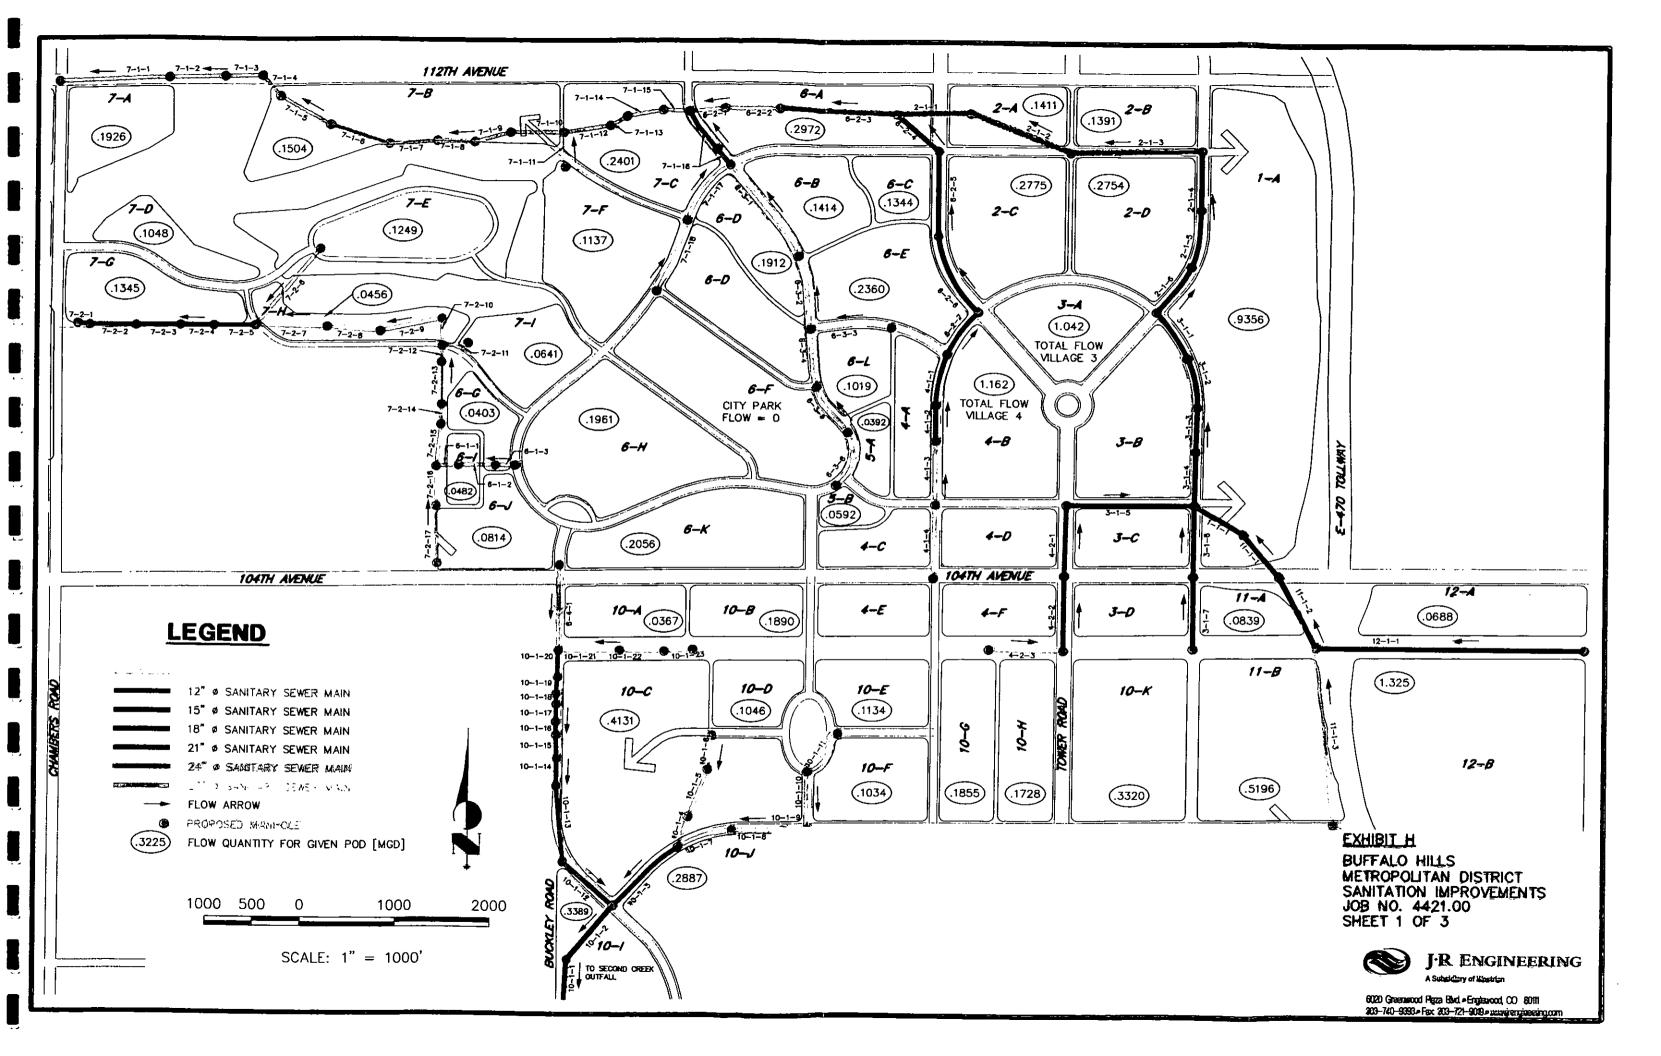

## EXHIBIT B

District, Development and Vicinity Map

.

-

.

.

#### EXHIBIT B

BUFFALO HILLS METROPOLITAN DISTRICT DISTRICT, DEVELOPMENT, & VICINITY MAP JOB NO. 4221.00 6/13/00 SHEET 1 OF 1

J·R ENGINEERING

A Subsidiary of Westrian

6020 Greenwood Plaza Blvd. • Englewood, CO 80111 303-740-3393 • Fax 303-721-9019 • www.grengineering.com