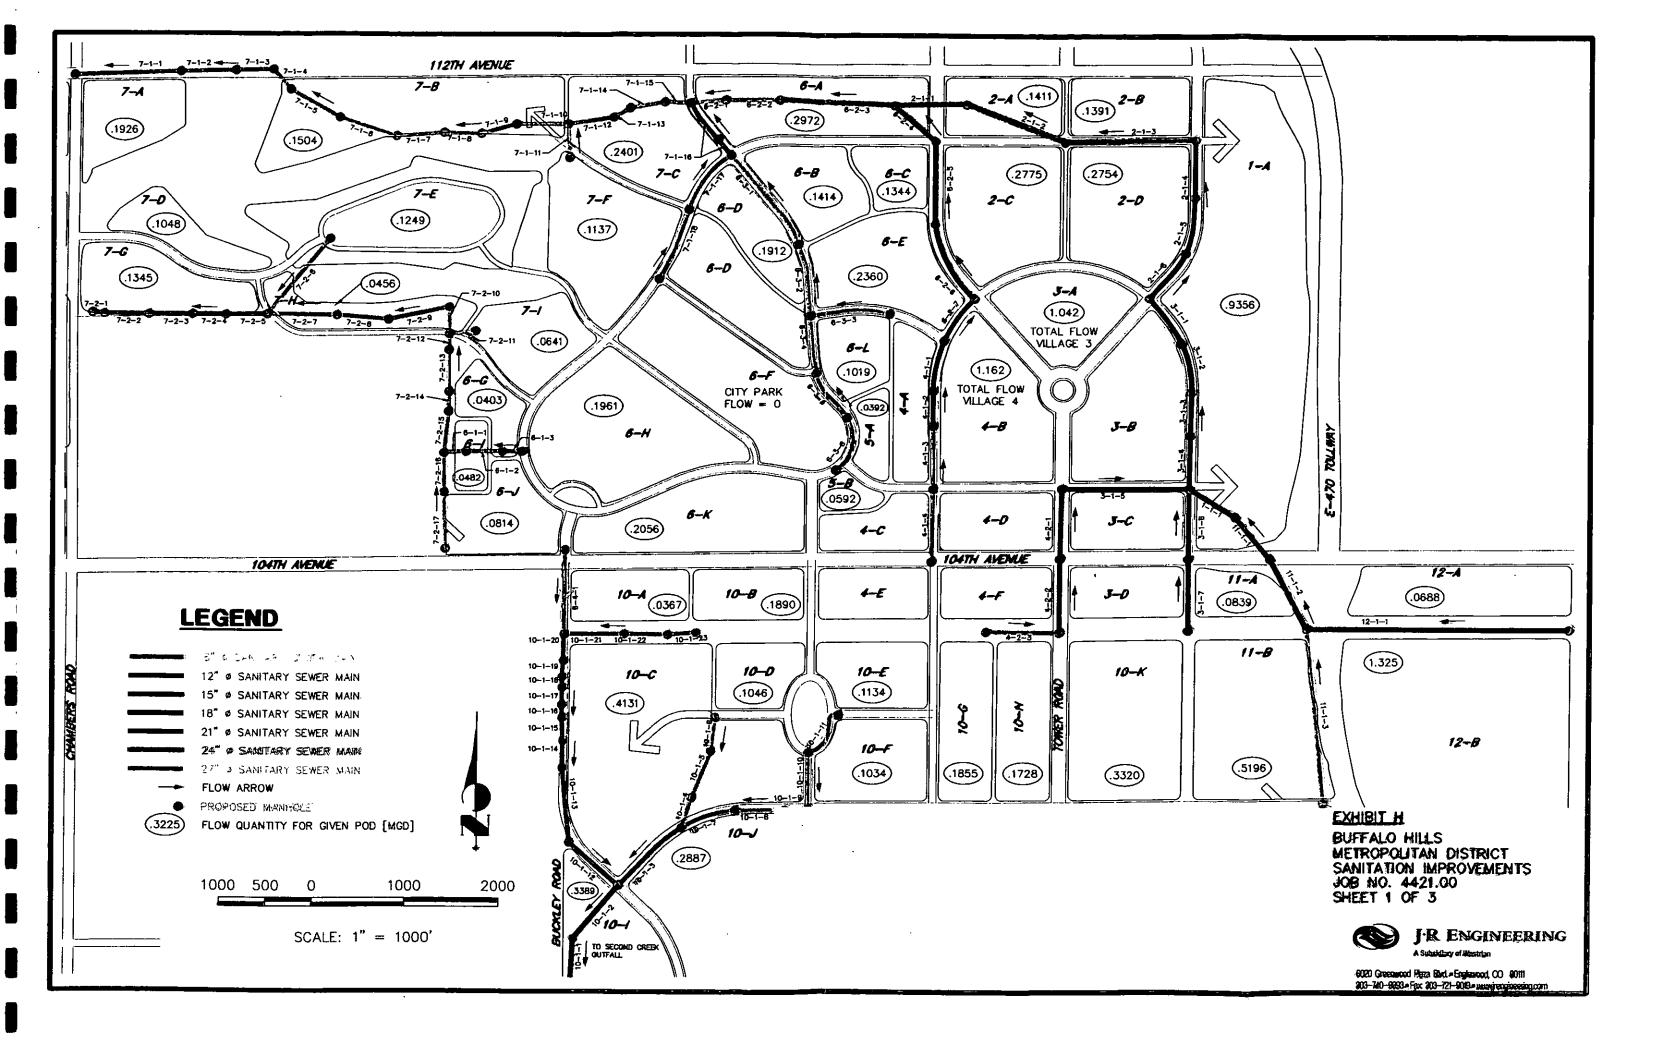

## EXHIBIT B

District, Development and Vicinity Map

.

-

.

.

#### EXHIBIT B

BUFFALO HILLS METROPOLITAN DISTRICT DISTRICT, DEVELOPMENT, & VICINITY MAP JOB NO. 4221.00 6/13/00 SHEET 1 OF 1

J·R ENGINEERING

A Subsidiary of Westrian

6020 Greenwood Plaza Blvd. • Englewood, CO 80111 303-740-3393 • Fax 303-721-9019 • www.grengineering.com