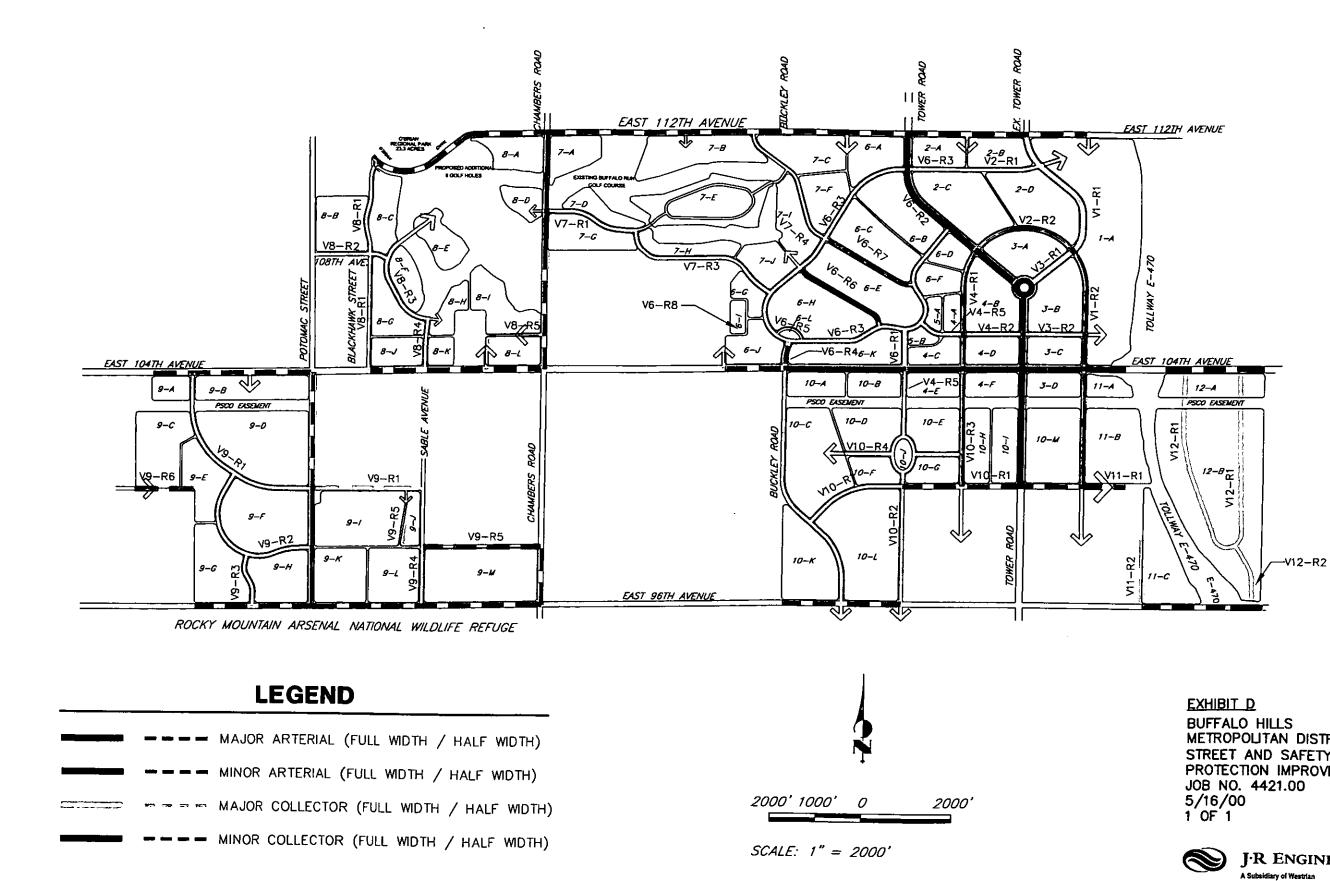

## EXHIBIT B

District, Development and Vicinity Map

.

-

.

.

#### EXHIBIT B

BUFFALO HILLS METROPOLITAN DISTRICT DISTRICT, DEVELOPMENT, & VICINITY MAP JOB NO. 4221.00 6/13/00 SHEET 1 OF 1

J·R ENGINEERING

A Subsidiary of Westrian

6020 Greenwood Plaza Blvd. • Englewood, CO 80111 303-740-3393 • Fax 303-721-9019 • www.grengineering.com

#### IV. <u>BOUNDARIES</u>

The area to be initially included within the boundaries of the proposed District is located entirely within the City of Commerce City, and is approximately 35 acres (the "Initial Property"). A legal description of the Initial Property is attached hereto as <u>Exhibit A</u> and a map of the Initial Property is attached hereto as <u>Exhibit A-1</u>. A map of the District boundaries, the Development and vicinity is attached as <u>Exhibit B</u>. It is anticipated that as property within the Development is acquired and processed for development, that either of the North Range Districts will include such property within its boundaries. In addition, property may be excluded from the District's boundaries. All exclusions and inclusions will be processed in accordance with parts 4 and 5 of Article 1, Title 32, C.R.S. This Service Plan is based on the ultimate inclusion of all property within the Development within the boundaries of the North Range Districts.