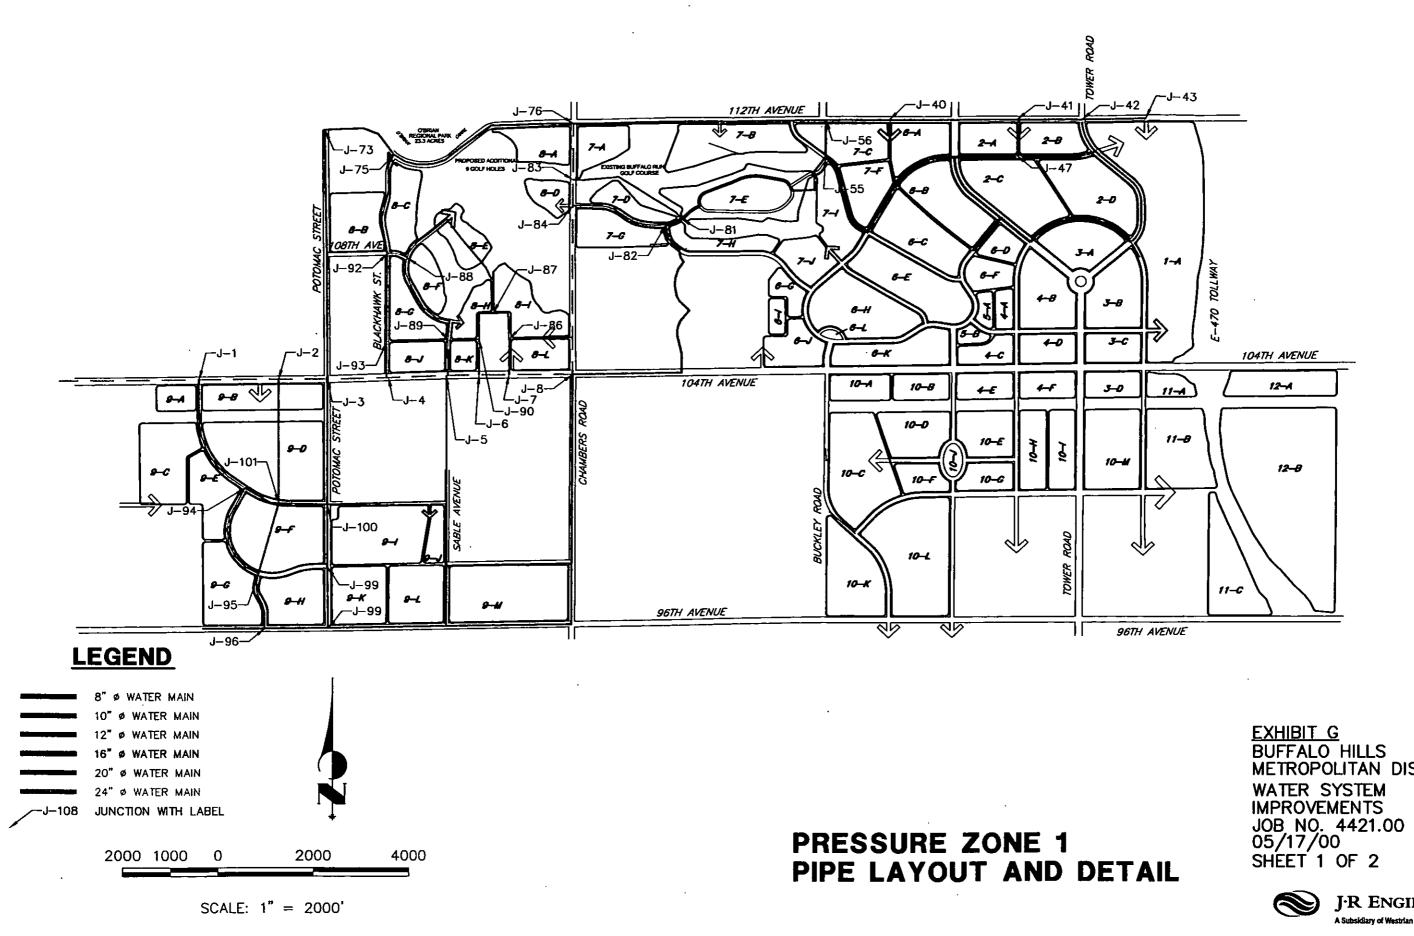

2. <u>Water</u>. The proposed District shall have the power to provide for the design, acquisition, construction, completion, installation, operation and maintenance of a complete potable and nonpotable water supply, purification, storage, transmission and distribution system, which may include, but shall not be limited to, water rights, water supply, reservoirs, wells, water pumps, treatment facilities, pump stations, transmission lines, distribution mains and laterals, fire hydrants, meters, irrigation facilities, storage facilities, land and easements, and all necessary, incidental, and appurtenant facilities, together with extensions of and improvements to said system within and without the boundaries of the proposed District. It is the intent of the District to dedicate the water facilities to SACWSD for permanent maintenance responsibility after District construction and inspection and acceptance by SACWSD. Neither BHMD nor the District will have operations and

maintenance responsibility for the water facilities after construction and final acceptance by SACWSD.

Sanitation. The proposed District shall have the power to provide for the 3. design, acquisition, construction, completion, installation, operation and maintenance of a complete sanitary sewage collection, treatment, transmission, and disposal system which may include, but shall not be limited to, treatment plants, collection mains and laterals, lift stations, transmission lines, sludge handling and disposal facilities, and/or storm sewer, flood and surface drainage facilities and systems, including but not limited to, detention/retention ponds and associated irrigation facilities, and all necessary, incidental, and appurtenant facilities, land and easements, together with extensions of and improvements to said system within and without the boundaries of the proposed District. The District's sanitary sewer system will be constructed and maintained in accordance with the standards of the Colorado Department of Health, the City, SACWSD and other jurisdictions as appropriate. The storm drainage system will be constructed and maintained in accordance with the standards of FEMA, the City, and other jurisdictions as appropriate. It is the intent of BHMD to dedicate these sanitary sewage improvements to SACWSD for permanent maintenance responsibility after BHMD construction and upon inspection and acceptance by SACWSD. It is the intent of the District to dedicate storm sewer pipe and appurtenances to the City for ownership and maintenance after construction, inspection and acceptance of the improvements by the City and BHMD or a homeowners or owners association will maintain all detention and retention ponds. BHMD will be empowered to provide operations and maintenance for the sanitary sewer system and storm drainage system facilities not accepted by other entities.

## EXHIBIT B

District, Development and Vicinity Map

.

-

.

.

#### EXHIBIT B

BUFFALO HILLS METROPOLITAN DISTRICT DISTRICT, DEVELOPMENT, & VICINITY MAP JOB NO. 4221.00 6/13/00 SHEET 1 OF 1

J·R ENGINEERING

A Subsidiary of Westrian

6020 Greenwood Plaza Blvd. • Englewood, CO 80111 303-740-3393 • Fax 303-721-9019 • www.grengineering.com