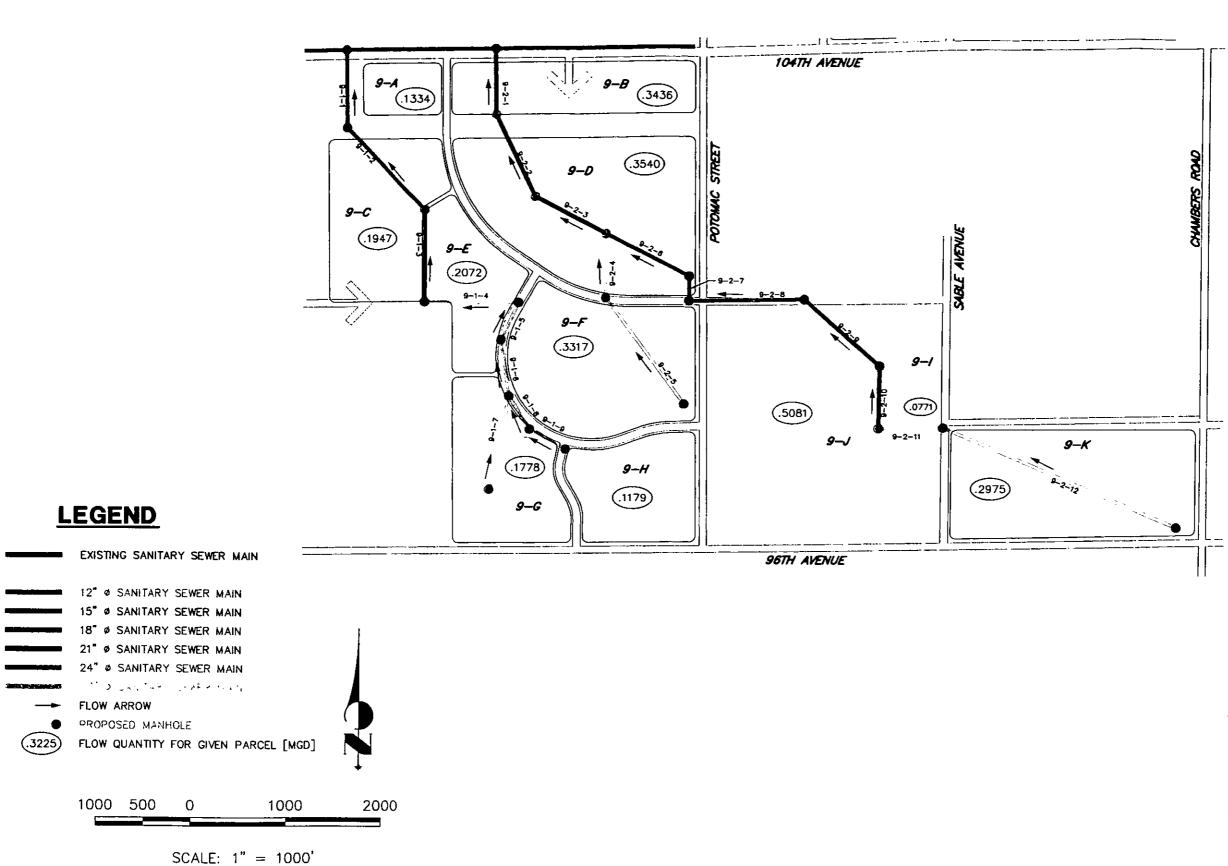

## EXHIBIT B

District, Development and Vicinity Map

.

-

.

.

#### EXHIBIT B

BUFFALO HILLS METROPOLITAN DISTRICT DISTRICT, DEVELOPMENT, & VICINITY MAP JOB NO. 4221.00 6/13/00 SHEET 1 OF 1

J·R ENGINEERING

A Subsidiary of Westrian

6020 Greenwood Plaza Blvd. • Englewood, CO 80111 303-740-3393 • Fax 303-721-9019 • www.grengineering.com