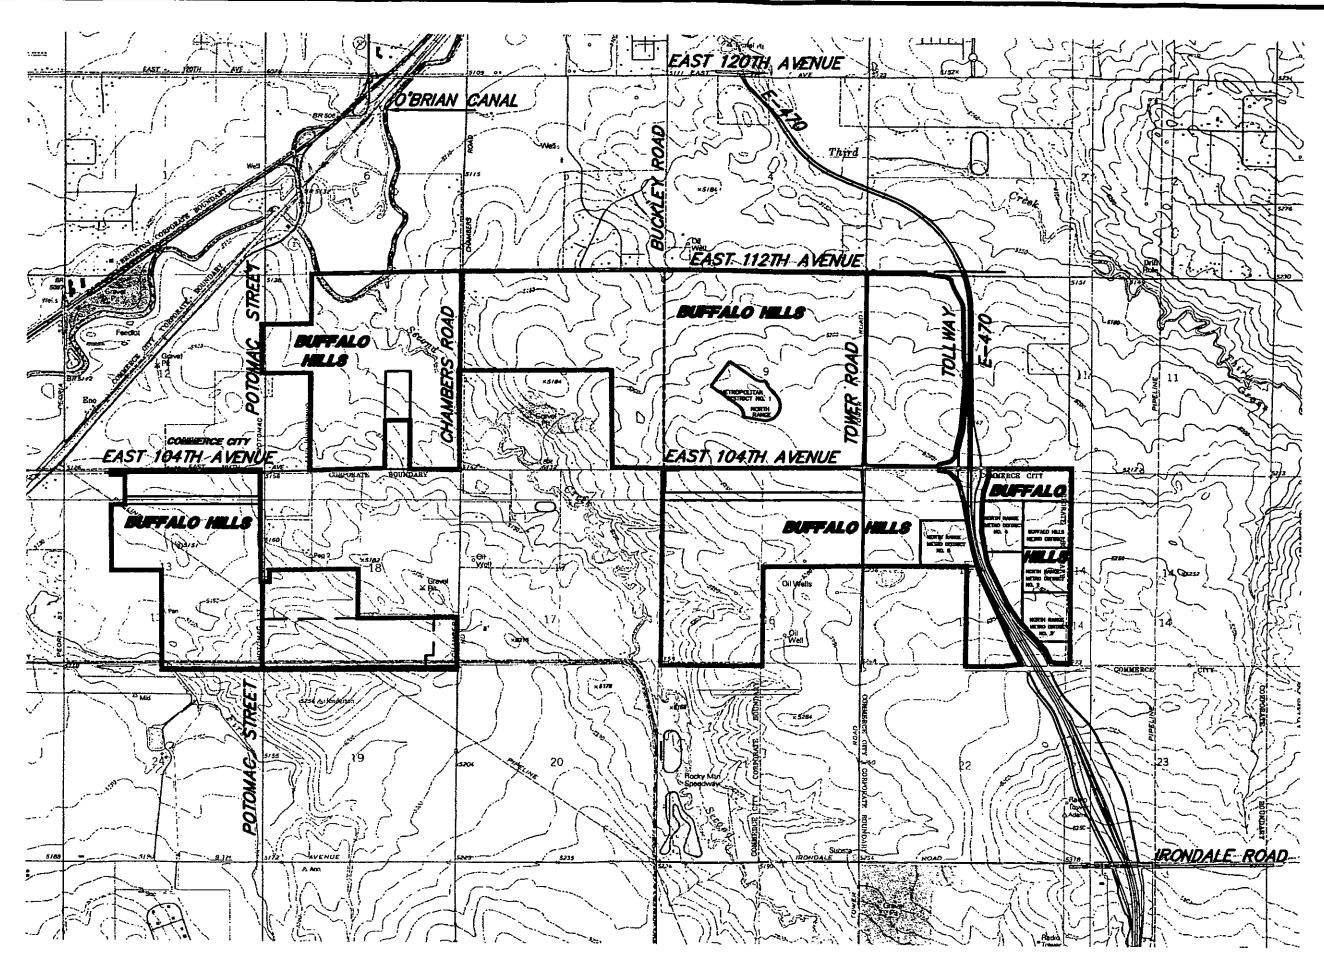

#### IV. <u>BOUNDARIES</u>

The area to be initially included within the boundaries of the proposed District is located entirely within the City of Commerce City, and is approximately 35 acres (the "Initial Property"). A legal description of the Initial Property is attached hereto as <u>Exhibit A</u> and a map of the Initial Property is attached hereto as <u>Exhibit A-1</u>. A map of the District boundaries, the Development and vicinity is attached as <u>Exhibit B</u>. It is anticipated that as property within the Development is acquired and processed for development, that either of the North Range Districts will include such property within its boundaries. In addition, property may be excluded from the District's boundaries. All exclusions and inclusions will be processed in accordance with parts 4 and 5 of Article 1, Title 32, C.R.S. This Service Plan is based on the ultimate inclusion of all property within the Development within the boundaries of the North Range Districts.

## EXHIBIT B

District, Development and Vicinity Map

.

-

.

.

#### EXHIBIT B

BUFFALO HILLS METROPOLITAN DISTRICT DISTRICT, DEVELOPMENT, & VICINITY MAP JOB NO. 4221.00 6/13/00 SHEET 1 OF 1

J·R ENGINEERING

A Subsidiary of Westrian

6020 Greenwood Plaza Blvd. • Englewood, CO 80111 303-740-3393 • Fax 303-721-9019 • www.grengineering.com