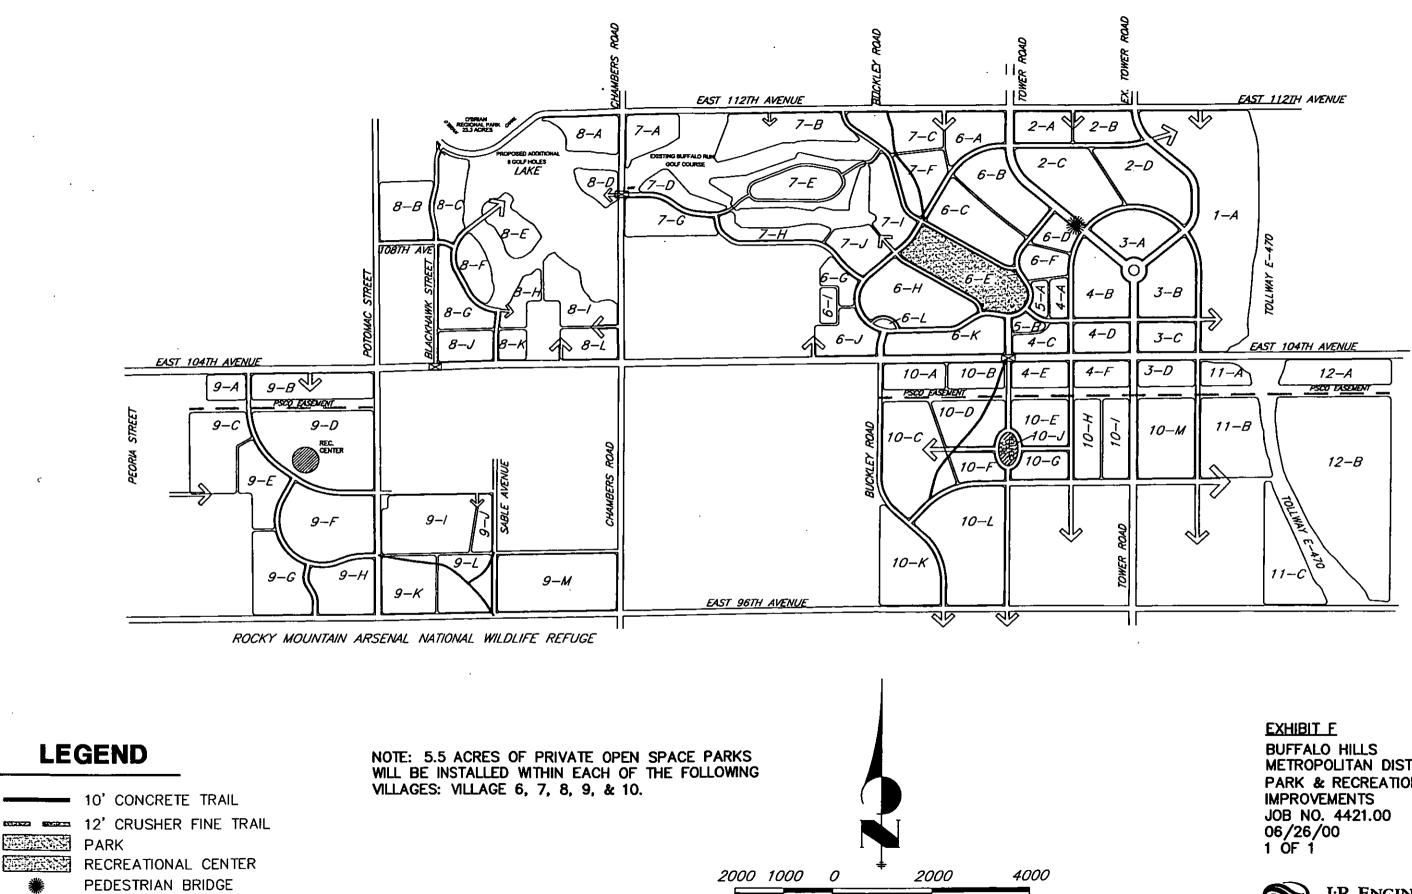

5. Park and Recreation. The proposed District shall have the power to provide for the design, acquisition, construction, completion, installation, operation and maintenance of parks and recreational facilities and programs including, but not limited to, parks, hiking and equestrian trails, bike paths and pedestrian ways, open space, landscaping, cultural activities, community recreational centers, water bodies, swimming pools, tennis courts, common areas, weed control, outdoor lighting, event facilities, lakes, irrigation facilities, and other active and passive recreational facilities and programs, and all necessary, incidental and appurtenant facilities, land and easements, together with extensions of and improvements to said facilities within and without the boundaries of the District. It is anticipated that the park and recreation improvements will be maintained by the City, a homeowners association, an owners association or BHMD. The City will not provide, in any circumstance, maintenance services for any park and recreation facility or any associated incidental or appurtenant facilities that are not intended for public use.

## EXHIBIT B

District, Development and Vicinity Map

.

-

.

.

#### EXHIBIT B

BUFFALO HILLS METROPOLITAN DISTRICT DISTRICT, DEVELOPMENT, & VICINITY MAP JOB NO. 4221.00 6/13/00 SHEET 1 OF 1

J·R ENGINEERING

A Subsidiary of Westrian

6020 Greenwood Plaza Blvd. • Englewood, CO 80111 303-740-3393 • Fax 303-721-9019 • www.grengineering.com