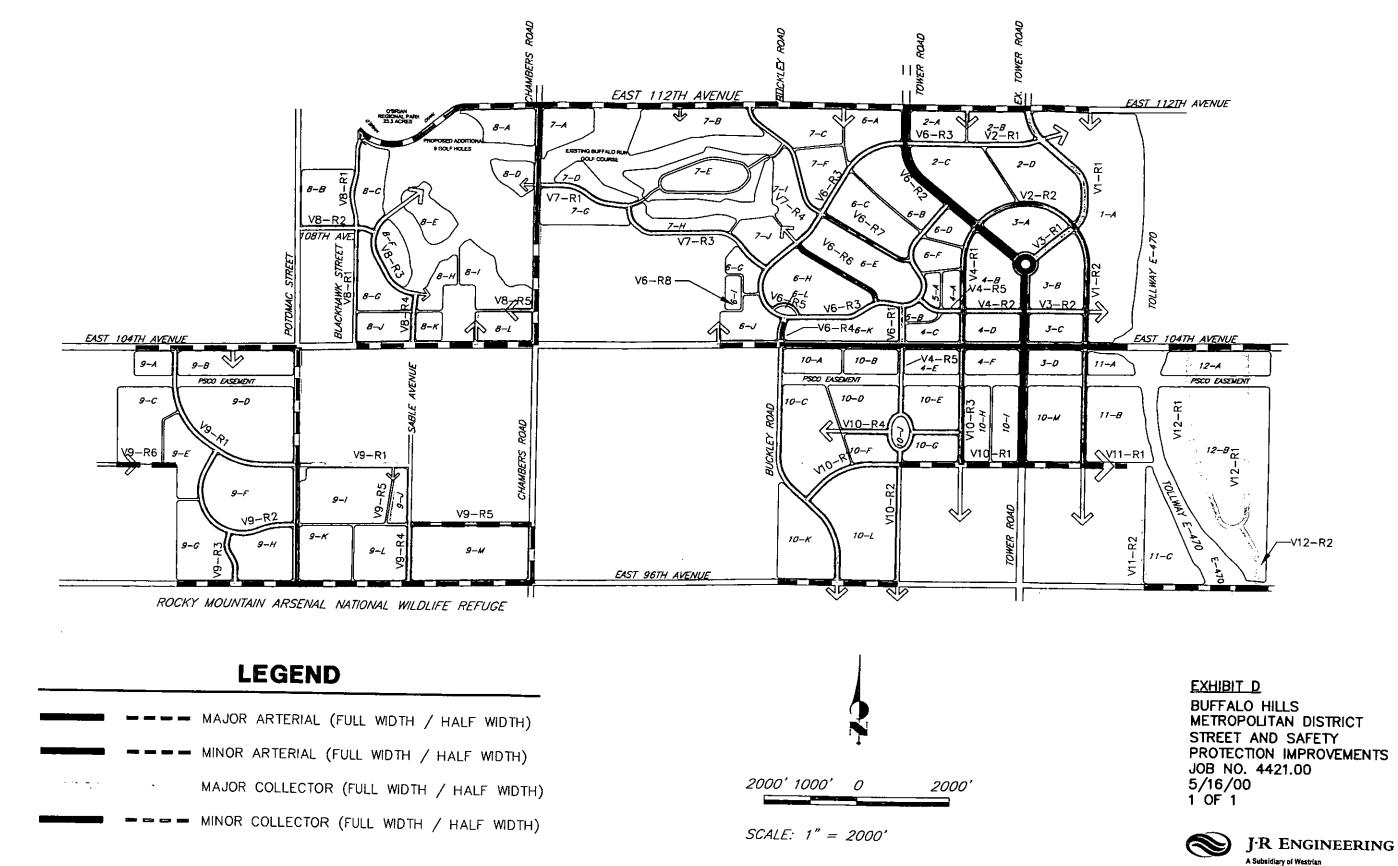

#### A. <u>Types of Improvements</u>.

The District shall have the authority to provide for the design, acquisition, construction, installation, perpetual maintenance, and financing of certain street, water, sanitation, safety protection, park and recreation, transportation, television relay and translation facilities, mosquito control and fire protection improvements and services within and without the boundaries of the District. This Service Plan describes those improvements anticipated for construction by BHMD and financed by BHMD and the North Range Districts, which improvements benefit the Development. A general description of each type of improvement and service which may be provided by the District follows this paragraph. Additionally, Exhibit C lists each type of improvement planned to be provided by the Districts for the Development, the phasing of construction of such facilities, and the costs in current dollars ("Improvements"). Exhibit C also includes anticipated costs for water rights acquisition. An explanation of the methods, basis, and/or assumptions used to prepare the above estimates is also included in Exhibit C. The Improvements generally depicted and described in Exhibits D through H have been presented for illustration only, and the exact design, subphasing of construction and location of the Improvements will be determined at the time of platting and such decisions shall not be considered to be a material modification of the Service Plan.

overpasses, retaining walls, bridges, overpasses, interchanges, parking areas, parking facilities, median islands, paving, lighting, grading, landscaping and irrigation, and all necessary, incidental, and appurtenant facilities, land and easements, together with extensions of and improvements to said facilities within and without the boundaries of the proposed District. It is the intent of the District to dedicate the public streets (or each phase thereof) to the City for ownership and maintenance after construction, inspection and final acceptance of the improvements (or each phase thereof) by the City. In addition, it is anticipated that following acceptance by the E-470 Public Highway Authority ("E-470"), the interchange improvements will be owned and maintained by E-470. All streetscaping improvements will be maintained by the BHMD, a homeowners or owners association. Streetscaping improvements along principle arterials, which include East 104<sup>th</sup> Avenue and Buckley/Tower Road, will be maintained by the City.

4. <u>Safety Protection</u>. The proposed District shall have the power to provide for the acquisition, construction, completion, installation and/or operation and maintenance of facilities and/or services for a system of traffic and safety controls and devices on streets and highways, including but not limited to, signalization, signage and striping, area identification, driver information and directional assistance signs, entry monumentation, and all necessary, incidental, and appurtenant facilities, land and easements, together with extensions of and improvements to said facilities within and without the boundaries of the proposed District. Following acceptance, all safety protection improvements will be transferred to the City for ownership and maintenance.