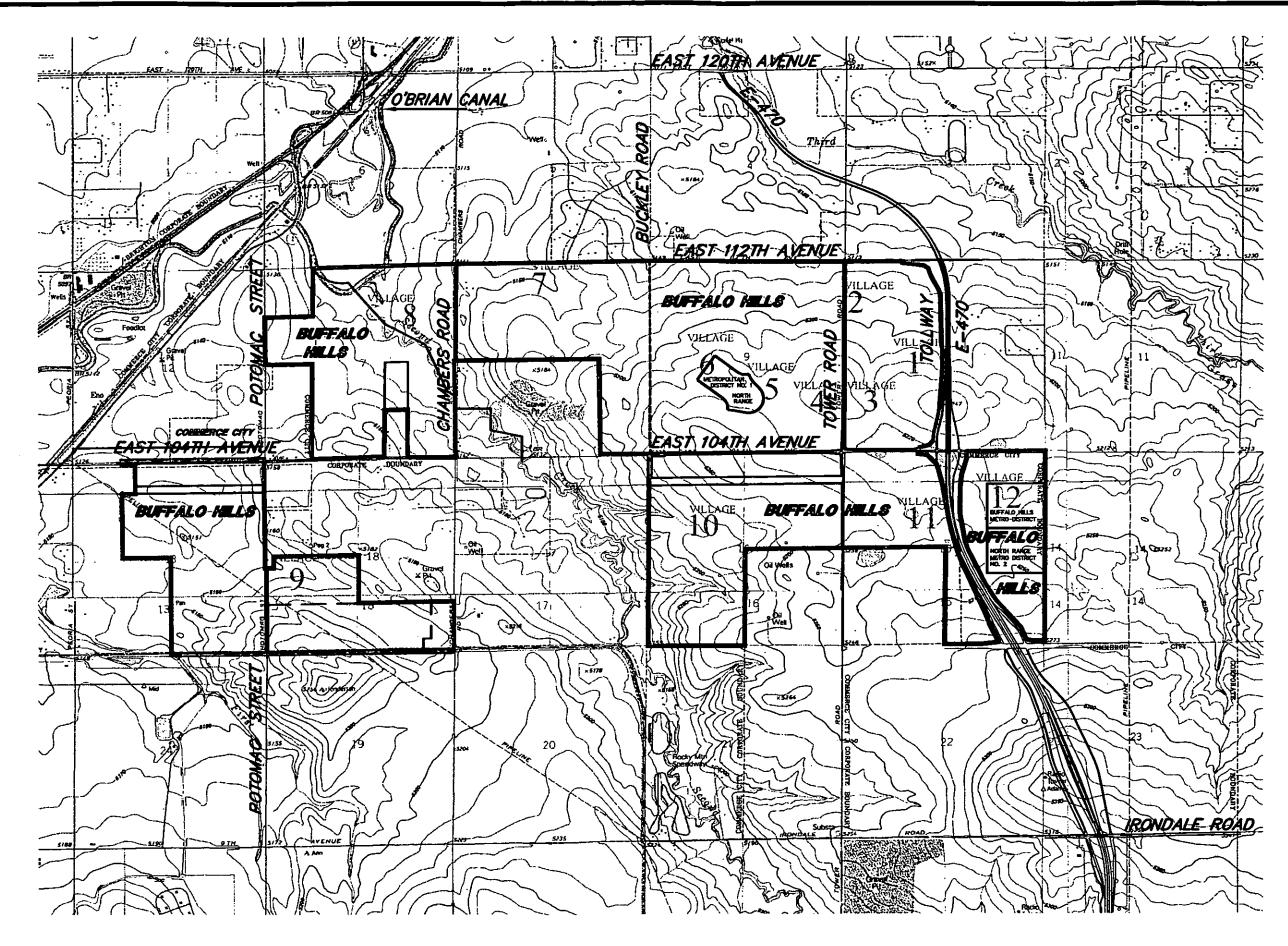

#### IV. <u>BOUNDARIES</u>

The area to be initially included within the boundaries of the proposed District is located entirely within the City of Commerce City, and is approximately 35 acres (the "Initial Property"). A legal description of the Initial Property is attached hereto as <u>Exhibit A</u> and a map of the Initial Property is attached hereto as <u>Exhibit A-1</u>. A map of the District boundaries, the Development and vicinity is attached as <u>Exhibit B</u>. It is anticipated that as property within the Development is acquired and processed for development, that either of the North Range Districts will include such property within its boundaries. In addition, property may be excluded from the District's boundaries. All exclusions and inclusions will be processed in accordance with parts 4 and 5 of Article 1, Title 32, C.R.S. This Service Plan is based on the ultimate inclusion of all property within the Development within the boundaries of the North Range Districts.

## EXHIBIT B

District, Development and Vicinity Map

.

-

.

.

#### EXHIBIT B

BUFFALO HILLS METROPOLITAN DISTRICT DISTRICT, DEVELOPMENT, & VICINITY MAP JOB NO. 4221.00 6/13/00 SHEET 1 OF 1

J·R ENGINEERING

A Subsidiary of Westrian

6020 Greenwood Plaza Blvd. • Englewood, CO 80111 303-740-3393 • Fax 303-721-9019 • www.grengineering.com