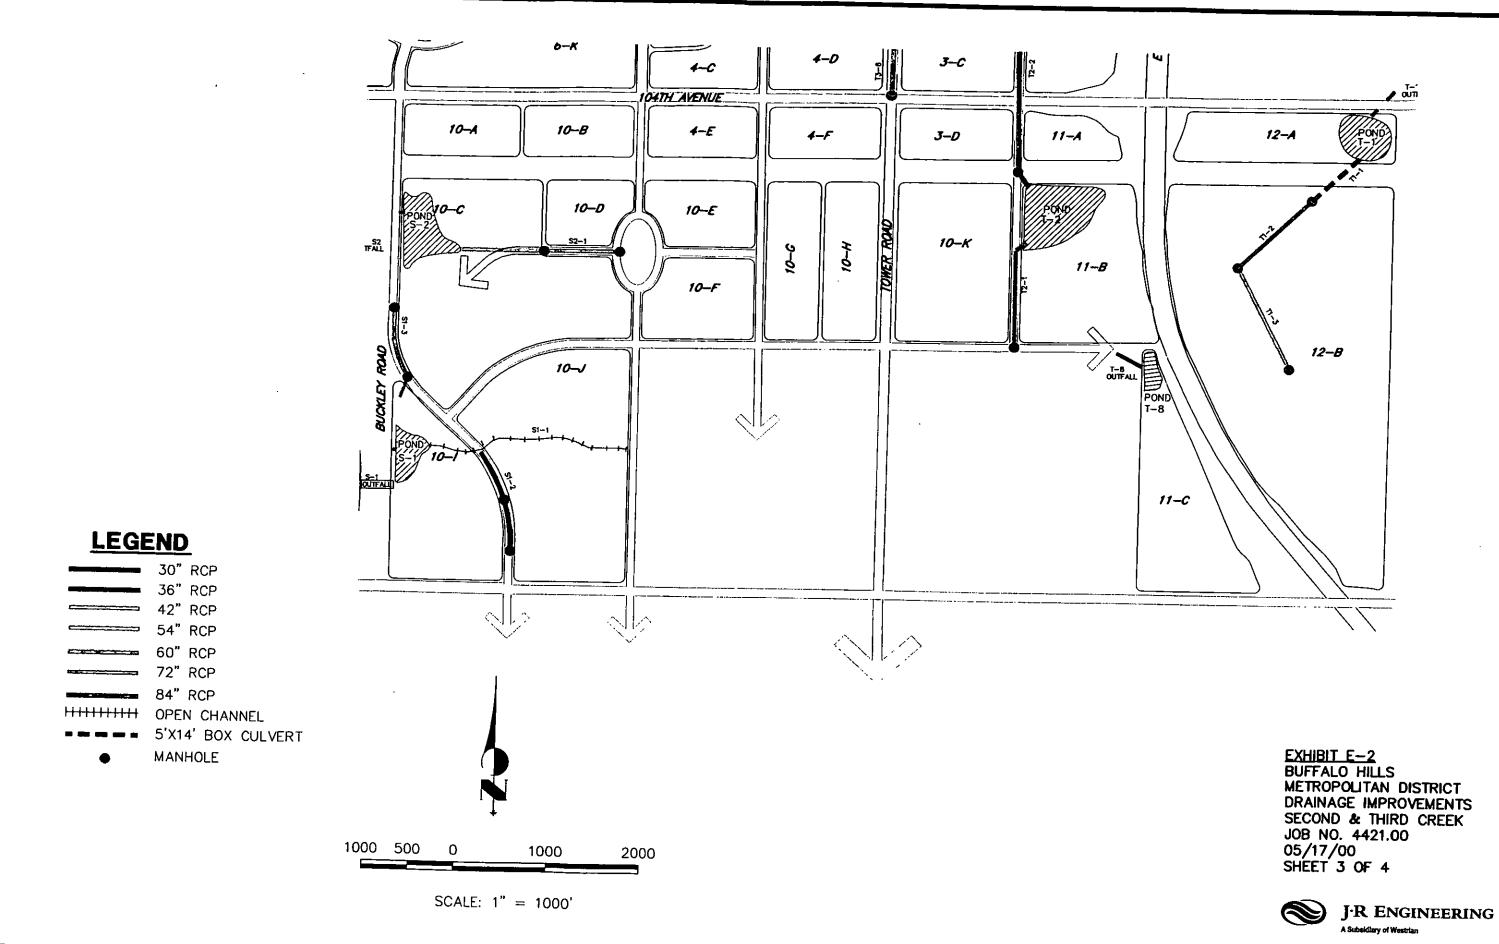

## EXHIBIT B

District, Development and Vicinity Map

.

-

.

.

#### EXHIBIT B

BUFFALO HILLS METROPOLITAN DISTRICT DISTRICT, DEVELOPMENT, & VICINITY MAP JOB NO. 4221.00 6/13/00 SHEET 1 OF 1

J·R ENGINEERING

A Subsidiary of Westrian

6020 Greenwood Plaza Blvd. • Englewood, CO 80111 303-740-3393 • Fax 303-721-9019 • www.grengineering.com