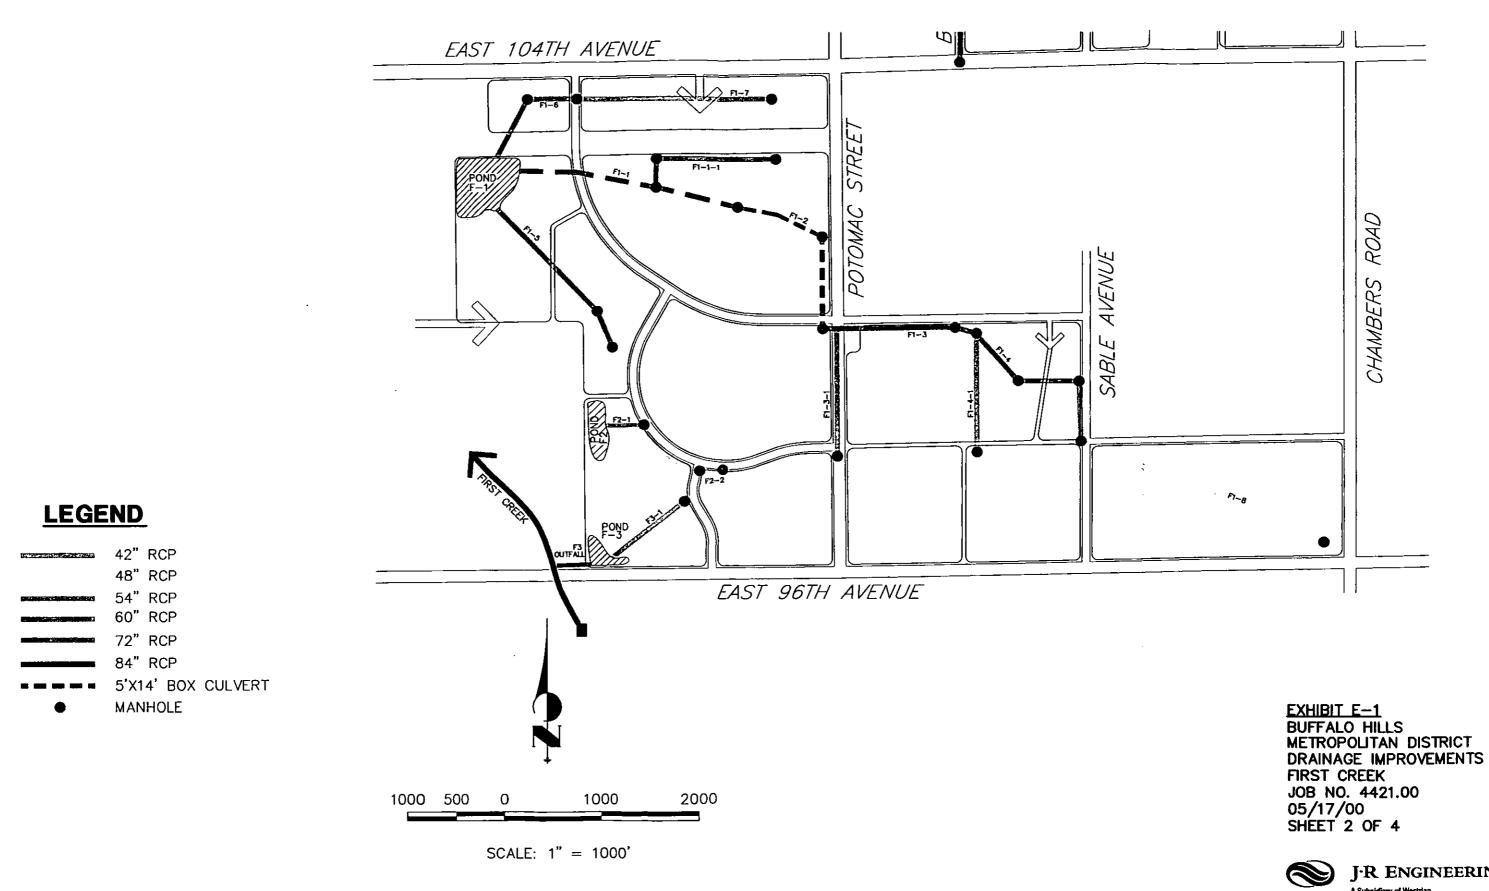

### TABLE OF EXHIBITS

| EXHIBIT A   | Legal Description of Initial Property                                                                                                                     |
|-------------|-----------------------------------------------------------------------------------------------------------------------------------------------------------|
| EXHIBIT A-1 | District Map                                                                                                                                              |
| EXHIBIT B   | District, Development and Vicinity Map                                                                                                                    |
| EXHIBIT C   | Description of Facilities and Costs                                                                                                                       |
| EXHIBIT D   | Street and Safety Protection Improvements                                                                                                                 |
| EXHIBIT E   | Drainage Improvements                                                                                                                                     |
| EXHIBIT F   | Park and Recreation Improvements                                                                                                                          |
| EXHIBIT G   | Water System Improvements                                                                                                                                 |
| EXHIBIT H   | Sanitation Improvements                                                                                                                                   |
| EXHIBIT I   | Combined Financial Plan for Buffalo Hills Metropolitan District,<br>North Range Metropolitan District No.1 and North Range<br>Metropolitan District No. 2 |

#### A. <u>Types of Improvements</u>.

The District shall have the authority to provide for the design, acquisition, construction, installation, perpetual maintenance, and financing of certain street, water, sanitation, safety protection, park and recreation, transportation, television relay and translation facilities, mosquito control and fire protection improvements and services within and without the boundaries of the District. This Service Plan describes those improvements anticipated for construction by BHMD and financed by BHMD and the North Range Districts, which improvements benefit the Development. A general description of each type of improvement and service which may be provided by the District follows this paragraph. Additionally, Exhibit C lists each type of improvement planned to be provided by the Districts for the Development, the phasing of construction of such facilities, and the costs in current dollars ("Improvements"). Exhibit C also includes anticipated costs for water rights acquisition. An explanation of the methods, basis, and/or assumptions used to prepare the above estimates is also included in Exhibit C. The Improvements generally depicted and described in Exhibits D through H have been presented for illustration only, and the exact design, subphasing of construction and location of the Improvements will be determined at the time of platting and such decisions shall not be considered to be a material modification of the Service Plan.

### V. DESCRIPTION OF PROPOSED FACILITIES AND ESTIMATED COSTS

A. <u>Type of Improvements and Preliminary Engineering Estimates</u>.

The estimated costs of the Improvements and water rights acquisition are set forth in <u>Exhibit C</u> attached hereto. <u>Exhibits D through H</u> include facility maps and preliminary drawings for the Improvements.