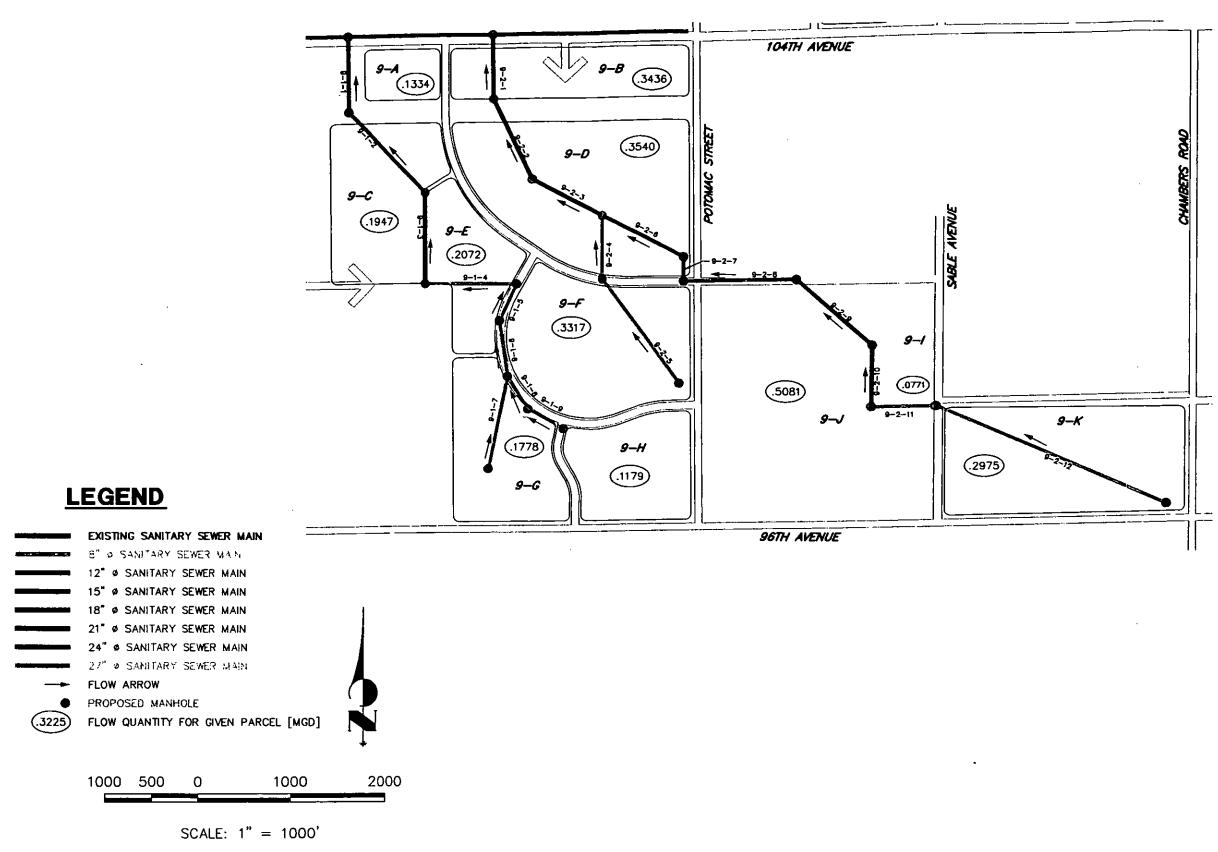

## EXHIBIT B

District, Development and Vicinity Map

.

-

.

.

#### EXHIBIT B

BUFFALO HILLS METROPOLITAN DISTRICT DISTRICT, DEVELOPMENT, & VICINITY MAP JOB NO. 4221.00 6/13/00 SHEET 1 OF 1

J·R ENGINEERING

A Subsidiary of Westrian

6020 Greenwood Plaza Blvd. • Englewood, CO 80111 303-740-3393 • Fax 303-721-9019 • www.grengineering.com