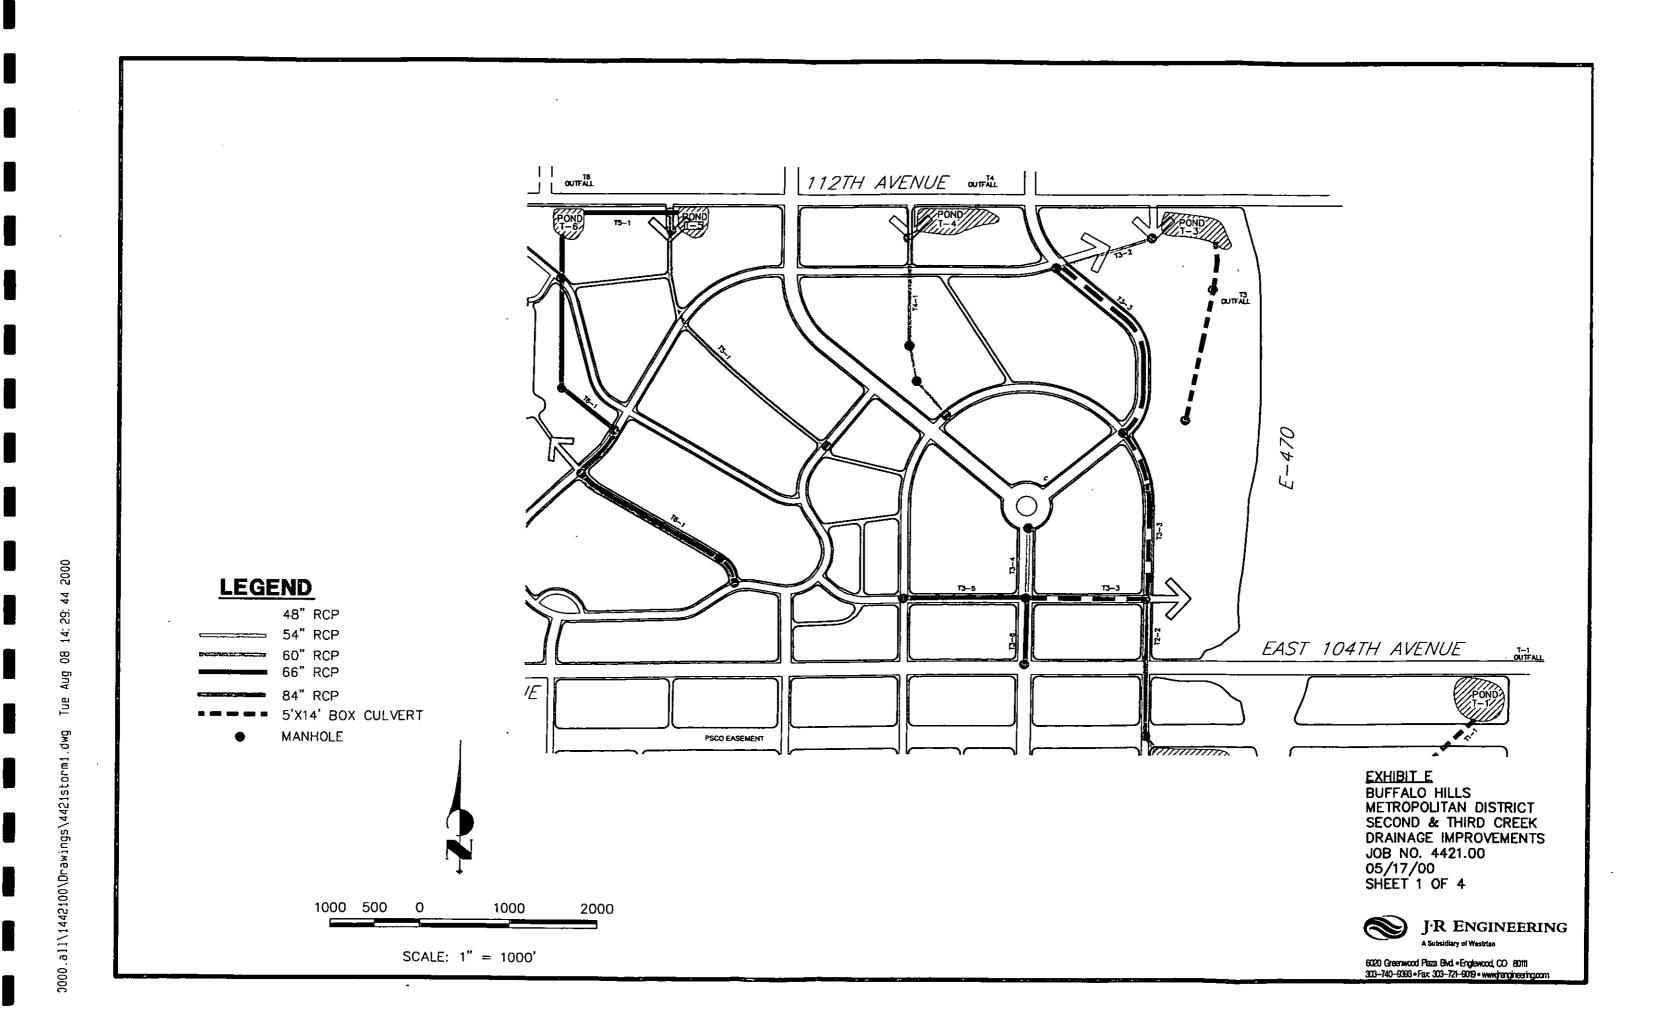

### V. DESCRIPTION OF PROPOSED FACILITIES AND ESTIMATED COSTS

A. <u>Type of Improvements and Preliminary Engineering Estimates</u>.

The estimated costs of the Improvements and water rights acquisition are set forth in <u>Exhibit C</u> attached hereto. <u>Exhibits D through H</u> include facility maps and preliminary drawings for the Improvements.

#### A. <u>Types of Improvements</u>.

The District shall have the authority to provide for the design, acquisition, construction, installation, perpetual maintenance, and financing of certain street, water, sanitation, safety protection, park and recreation, transportation, television relay and translation facilities, mosquito control and fire protection improvements and services within and without the boundaries of the District. This Service Plan describes those improvements anticipated for construction by BHMD and financed by BHMD and the North Range Districts, which improvements benefit the Development. A general description of each type of improvement and service which may be provided by the District follows this paragraph. Additionally, Exhibit C lists each type of improvement planned to be provided by the Districts for the Development, the phasing of construction of such facilities, and the costs in current dollars ("Improvements"). Exhibit C also includes anticipated costs for water rights acquisition. An explanation of the methods, basis, and/or assumptions used to prepare the above estimates is also included in Exhibit C. The Improvements generally depicted and described in Exhibits D through H have been presented for illustration only, and the exact design, subphasing of construction and location of the Improvements will be determined at the time of platting and such decisions shall not be considered to be a material modification of the Service Plan.